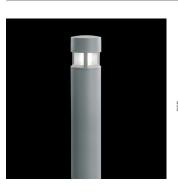

components which have been sand-blasted in advance to make the surface more porous and increase the adherence of the paint. Ares effects alkaline and acid washing to clean the surfaces completely, then rinses with demineralised water to remove any residue particles, subsequently a chemical conversion treatment is done to protect against rusting. Protection Rating: IP65. In compliance with EN 60598-1 standards. Class of insulation: I. Installation: the luminaire is supplied with a piece of cable and an IP68 connector (for cables 5<<13mm) for direct or end-to-end connection.We recommend installation on a concrete basement or surface, directly with bolts or through the dedicated fixing plate (to be ordered separately).

#### MiniSilvia on post / H. 950 mm - Sandblasted Glass - 360° Emission





## Product Code Details



Light Source



QT 32 60W E27





ARES s.r.l - Socio Unico v.le dell'Artigianato n.24 - 20881 Bernareggio - MB (Italy) www.aresill.net - flos.outdoor@flos.com

## IP65 𝐨 ⊕ C€

## Available Colors for this Version



## Warnings







The fitting is equipped with 1 cable input



Protection against impact. IK 07 - 02,00 joule

## Light Flux, Placement





#### Accessories



Code: 21 Base plate and pole fixing bolts 174 x H 200 mm