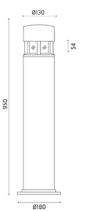

mponents which have been sand-blasted in advance to make the surface more porous and increase the adherence of the paint. Ares effects alkaline and acid washing to clean the surfaces completely, then rinses with demineralised water to remove any residue particles, subsequently a chemical conversion treatment is done to protect against rusting. Protection Rating: IP65. In compliance with EN 60598-1 standards. Class of insulation: I. Installation: the luminaire is supplied with a piece of cable and an IP68 connector (for cables 5<<13mm) for direct or end-to-end connection.We recommend installation on a concrete basement or surface, directly with bolts or through the dedicated fixing plate (to be ordered separately).

#### MiniSilvia on post / H. 950 mm - Sandblasted Glass - 360° Emission





## Product Code Details



Light Source



QT 32 60W E27





ARES s.r.l - Socio Unico v.le dell'Artigianato n.24 - 20881 Bernareggio - MB (Italy) www.aresill.net - flos.outdoor@flos.com

## IP65 𝐨 ⊕ C€

## Available Colors for this Version



## Warnings







The fitting is equipped with 1 cable input



Protection against impact. IK 07 - 02,00 joule

## Light Flux, Placement





#### Accessories



Code: 21 Base plate and pole fixing bolts 174 x H 200 mm