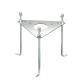

# Mini Silvia Post

Outdoor luminaire for installation on floor. Configuration: die-cast aluminium structure EN AB-47100 alloy (low copper content), extruded aluminium pole, borosilicate transparent or sandblasted glass, moulded silicone gaskets. Double layer coating for high resistance to corrosion: The aluminium components are painted with a double coat using powders which are complaint with QUALICOAT standards: a first layer of epoxy powder (with excellent chemical and mechanical resistance) and a second finishing layer of polyester powder (resistant to UV rays and atmospheric agents). The entire painting process of the aluminium fitting starts from components which have been sand-blasted in advance to make the surface more porous and increase the adherence of the paint. Ares effects alkaline and acid washing to clean the surfaces completely, then rinses with demineralised water to remove any residue particles, subsequently a chemical conversion treatment is done to protect against rusting. Protection Rating: IP65. In compliance with EN 60598-1 standards. Class of insulation: I. Installation: the luminaire is supplied with a piece of cable and an IP68 connector (for cables 5<<13mm) for direct or end-to-end connection.We recommend installation on a concrete basement or surface, directly with bolts or through the dedicated fixing plate (to be ordered separately).

#### MiniSilvia on post / H. 950 mm - Sandblasted Glass - 360° Emission

#### Accessories

Code: 21 Base plate and pole fixing bolts 174 x H 200 mm