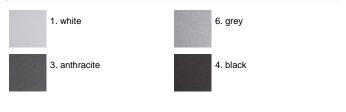

y residue particles, subsequently a chemical conversion treatment is done to protect against rusting. Protection Rating: IP65. In compliance with EN 60598-1 standards. Class of insulation: I. Installation: the luminaire is supplied with a piece of cable and an IP68 connector (for cables 5<<13mm) for direct or end-to-end connection.We recommend installation on a concrete basement or surface, directly with bolts or through the dedicated fixing plate (to be ordered separately).

#### MiniSilvia on post / H. 950 mm - Sandblasted Glass - 360° Emission





## Product Code Details



Light Source



QT 32 60W E27





ARES s.r.l - Socio Unico v.le dell'Artigianato n.24 - 20881 Bernareggio - MB (Italy) www.aresill.net - flos.outdoor@flos.com

## IP65 𝐨 ⊕ C€

## Available Colors for this Version



## Warnings







The fitting is equipped with 1 cable input



Protection against impact. IK 07 - 02,00 joule

## Light Flux, Placement





#### Accessories



Code: 21 Base plate and pole fixing bolts 174 x H 200 mm