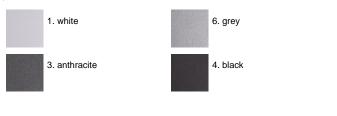

make the surface more porous and increase the adherence of the paint. Ares effects alkaline and acid washing to clean the surfaces completely, then rinses with demineralised water to remove any residue particles, subsequently a chemical conversion treatment is done to protect against rusting. Protection Rating: IP65. In compliance with EN 60598-1 standards. Class of insulation: 1. Installation: the luminaire is supplied with a piece of cable and an IP68 connector (for cables 5<<13mm) for direct or end-to-end connection.We recommend installation on a concrete basement or surface, directly with bolts or through the dedicated fixing plate (to be ordered separately).

### MiniSilvia on post / H. 550 mm - Sandblasted Glass - 360° Emission





# IP65♥⊕C€

## Available Colors for this Version



# Warnings





The fitting is equipped with 1 cable input

### Light Flux, Placement



#### Product Code Details



QT 32 60W E27



#### Accessories



Code: 21 Base plate and pole fixing bolts 174 x H 200 mm