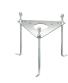

# Mini Silvia Post

Outdoor luminaire for installation on floor. Configuration: die-cast aluminium structure EN AB-47100 alloy (low copper content), extruded aluminium pole, borosilicate transparent or sandblasted glass, moulded silicone gaskets. Double layer coating for high resistance to corrosion: The aluminium components are painted with a double coat using powders which are complaint with QUALICOAT standards: a first layer of epoxy powder (with excellent chemical and mechanical resistance) and a second finishing layer of polyester powder (resistant to UV rays and atmospheric agents). The entire painting process of the aluminium fitting starts from components which have been sand-blasted in advance to make the surface more porous and increase the adherence of the paint. Ares effects alkaline and acid washing to clean the surfaces completely, then rinses with demineralised water to remove any residue particles, subsequently a chemical conversion treatment is done to protect against rusting. Protection Rating: IP65. In compliance with EN 60598-1 standards. Class of insulation: 1. Installation: the luminaire is supplied with a piece of cable and an IP68 connector (for cables 5<<13mm) for direct or end-to-end connection.We recommend installation on a concrete basement or surface, directly with bolts or through the dedicated fixing plate (to be ordered separately).

### MiniSilvia on post / H. 550 mm - Sandblasted Glass - 360° Emission