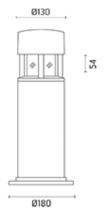

omponents which have been sand-blasted in advance to make the surface more porous and increase the adherence of the paint. Ares effects alkaline and acid washing to clean the surfaces completely, then rinses with demineralised water to remove any residue particles, subsequently a chemical conversion treatment is done to protect against rusting. Protection Rating: IP65. In compliance with EN 60598-1 standards. Class of insulation: 1. Installation: the luminaire is supplied with a piece of cable and an IP68 connector (for cables 5<<13mm) for direct or end-to-end connection.We recommend installation on a concrete basement or surface, directly with bolts or through the dedicated fixing plate (to be ordered separately).

### MiniSilvia on post / H. 550 mm - Sandblasted Glass - 360° Emission





# IP65♥⊕C€

## Available Colors for this Version



# Warnings





The fitting is equipped with 1 cable input

### Light Flux, Placement



#### Product Code Details



QT 32 60W E27



#### Accessories



Code: 21 Base plate and pole fixing bolts 174 x H 200 mm