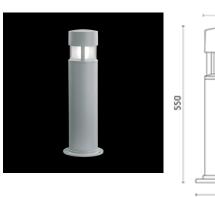

### MiniSilvia on post / H. 550 mm - Sandblasted Glass - 360° Emission

# Mini Silvia Post

Outdoor luminaire for installation on floor. Configuration: die-cast aluminium structure EN AB-47100 alloy (low copper content), extruded aluminium pole, borosilicate transparent or sandblasted glass, moulded silicone gaskets. Double layer coating for high resistance to corrosion: The aluminium components are painted with a double coat using powders which are complaint with QUALICOAT standards: a first layer of epoxy powder (with excellent chemical and mechanical resistance) and a second finishing layer of polyester powder (resistant to UV rays and atmospheric agents). The entire painting process of the aluminium fitting starts from components which have been sand-blasted in advance to make the surface more porous and increase the adherence of the paint. Ares effects alkaline and acid washing to clean the surfaces completely, then rinses with demineralised water to remove any residue particles, subsequently a chemical conversion treatment is done to protect against rusting. Protection Rating: IP65. In compliance with EN 60598-1 standards. Class of insulation: 1. Installation: the luminaire is supplied with a piece of cable and an IP68 connector (for cables 5<<13mm) for direct or end-to-end connection.We recommend installation on a concrete basement or surface, directly with bolts or through the dedicated fixing plate (to be ordered separately).