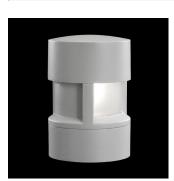

### Mini Silvia

Outdoor luminaire for installation on wall, ceiling and floor. Configuration: die-cast aluminium structure EN AB-47100 alloy (low copper content), borosilicate transparent or sandblasted glass, moulded silicone gaskets. Double layer coating for high resistance to corrosion: The aluminium components are painted with a double coat using powders which are complaint with QUALICOAT standards: a first layer of epoxy powder (with excellent chemical and mechanical resistance) and a second finishing layer of polyester powder (resistant to UV rays and atmospheric agents). The entire painting process of the aluminium fitting starts from components which have been sand-blasted in advance to make the surface more porous and increase the adherence of the paint. Ares effects alkaline and acid washing to clean the surfaces completely, then rinses with demineralised water to remove any residue particles, subsequently a chemical conversion treatment is done to protect against rusting. Protection Rating: IP65. In compliance with EN 60598-1 standards. Class of insulation: I. Installation: wiring through M16x1,5 cable gland (4,5<ø<10mm cables) placed under the head of the luminaire. Outdoor use requires suitable flexible cables assuring the watertightness of the cable gland. We recommend installation on a concrete basement or surface, directly with bolts or through the dedicated fixing plate (to be ordered separately).

#### MiniSilvia / Sandblasted Glass - 120° Emission

#### **Product Code Details**

934021

Light Source

TC-DEL 10W G24q-1 Electronic ballast