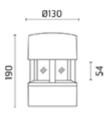

### Mini Silvia

Outdoor luminaire for installation on wall, ceiling and floor. Configuration: die-cast aluminium structure EN AB-47100 alloy (low copper content), borosilicate transparent or sandblasted glass, moulded silicone gaskets. Double layer coating for high resistance to corrosion: The aluminium components are painted with a double coat using powders which are complaint with QUALICOAT standards: a first layer of epoxy powder (with excellent chemical and mechanical resistance) and a second finishing layer of polyester powder (resistant to UV rays and atmospheric agents). The entire painting process of the aluminium fitting starts from components which have been sand-blasted in advance to make the surface more porous and increase the adherence of the paint. Ares effects alkaline and acid washing to clean the surfaces completely, then rinses with demineralised water to remove any residue particles, subsequently a chemical conversion treatment is done to protect against rusting. Protection Rating: IP65. In compliance with EN 60598-1 standards. Class of insulation: I. Installation: wiring through M16x1,5 cable gland (4,5<ø<10mm cables) placed under the head of the luminaire. Outdoor use requires suitable flexible cables assuring the watertightness of the cable gland. We recommend installation on a concrete basement or surface, directly with bolts or through the dedicated fixing plate (to be ordered separately).

#### **Product Code Details**

934021

Light Source

TC-DEL 10W G24q-1 Electronic ballast