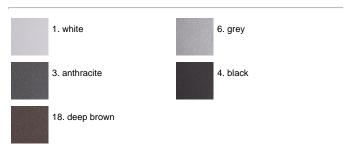

then rinses with demineralised water to remove any residue particles, subsequently a chemical conversion treatment is done to protect against rusting. Protection Rating: IP65. In compliance with EN 60598-1 standards. Class of insulation: I. Installation: wiring through M16x1,5 cable gland (4,5<ø<10mm cables) placed under the head of the luminaire. Outdoor use requires suitable flexible cables assuring the watertightness of the cable gland. We recommend installation on a concrete basement or surface, directly with bolts or through the dedicated fixing plate (to be ordered separately).

#### MiniSilvia / Sandblasted Glass - 120° Emission





#### **Product Code Details**

934021

Light Source



TC-DEL 10W G24q-1 Electronic ballast



## IP65 ♥ ⊕ C€

#### Available Colors for this Version



#### Warnings

#### **Bollard**



Bollard light



Ceiling fitting



The fitting is equipped with 1 cable input



Protection against impact. IK 07 - 02,00 joule

#### Ceiling



Ceiling fitting



The fitting is equipped with 1 cable input



Protection against impact. IK 07 - 02,00 joule

#### Nall



Wall fitting



Ceiling fitting



The fitting is equipped with 1 cable input



Protection against impact. IK 07 - 02,00 joule

#### Light Flux, Placement









This product has no accessories