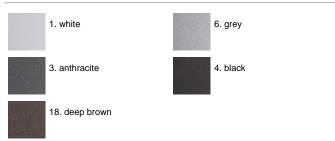

ent is done to protect against rusting. Protection Rating: IP65. In compliance with EN 60598-1 standards. Class of insulation: I. Installation: wiring through M16x15 cable gland (4,5ce<10mm cables) placed under the head of the luminaire. Outdoor use requires suitable flexible cables assuring the watertightness of the cable gland. We recommend installation on a concrete basement or surface, directly with bolts or through the dedicated fixing plate (to be ordered separately).

## MiniSilvia / Sandblasted Glass - 360° Emission





## Product Code Details



Light Source



TC-DEL 10W G24q-1 Electronic ballast





ARES s.r.l - Socio Unico v.le dell'Artigianato n.24 - 20881 Bernareggio - MB (Italy) www.aresill.net - flos.outdoor@flos.com

# IP65 𝖳 ⊕ C€

### Available Colors for this Version



### Warnings

#### Bollard







Bollard light





Protection against impact. IK 07 - 02,00 joule

The fitting is equipped with 1

Ceiling



# //////









IK 07 - 02,00 joule





Protection against impact.











- Ceiling fitting

cable input

Protection against impact.

#### Light Flux, Placement





This product has no accessories