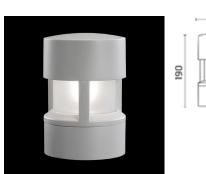

# Mini Silvia

Outdoor luminaire for installation on wall, ceiling and floor. Configuration: die-cast aluminium structure EN AB-47100 alloy (low copper content), borosilicate transparent or sandblasted glass, moulded silicone gaskets. Double layer coating for high resistance to corrosion: The aluminium components are painted with a double coat using powders which are complaint with QUALICOAT standards: a first layer of epoxy powder (with excellent chemical and mechanical resistance) and a second finishing layer of polyester powder (resistant to UV rays and atmospheric agents). The entire painting process of the aluminium fitting starts from components which have been sand-blasted in advance to make the surface more porous and increase the adherence of the paint. Are seffects alkaline and acid washing to clean the surfaces completely, then rinses with demineralised water to remove any residue particles, subsequently a chemical conversion treatment is done to protect against rusting. Protection Rating: IP65. In compliance with EN 60598-1 standards. Class of insulation: I. Installation: wiring through M16x15 cable gland (4,5ce<10mm cables) placed under the head of the luminaire. Outdoor use requires suitable flexible cables assuring the watertightness of the cable gland. We recommend installation on a concrete basement or surface, directly with bolts or through the dedicated fixing plate (to be ordered separately).

## MiniSilvia / Sandblasted Glass - 360° Emission