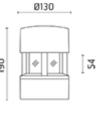

# Mini Silvia

Outdoor luminaire for installation on wall, ceiling and floor. Configuration: die-cast aluminium structure EN AB-47100 alloy (low copper content), borosilicate transparent or sandblasted glass, moulded silicone gaskets. Double layer coating for high resistance to corrosion: The aluminium components are painted with a double coat using powders which are complaint with QUALICOAT standards: a first layer of epoxy powder (with excellent chemical and mechanical resistance) and a second finishing layer of polyester powder (resistant to UV rays and atmospheric agents). The entire painting process of the aluminium fitting starts from components which have been sand-blasted in advance to make the surface more porous and increase the adherence of the paint. Are seffects alkaline and acid washing to clean the surfaces completely, then rinses with demineralised water to remove any residue particles, subsequently a chemical conversion treatment is done to protect against rusting. Protection Rating: IP65. In compliance with EN 60598-1 standards. Class of insulation: I. Installation: wiring through M16x15 cable gland (4,5ce<10mm cables) placed under the head of the luminaire. Outdoor use requires suitable flexible cables assuring the watertightness of the cable gland. We recommend installation on a concrete basement or surface, directly with bolts or through the dedicated fixing plate (to be ordered separately).