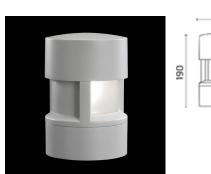

# Mini Silvia

Outdoor luminaire for installation on wall, ceiling and floor. Configuration: die-cast aluminium structure EN AB-47100 alloy (low copper content), borosilicate transparent or sandblasted glass, moulded silicone gaskets. Double layer coating for high resistance to corrosion: The aluminium components are painted with a double coat using powders which are complaint with QUALICOAT standards: a first layer of epoxy powder (with excellent chemical and mechanical resistance) and a second finishing layer of polyester powder (resistant to UV rays and atmospheric agents). The entire painting process of the aluminium fitting starts from components which have been sand-blasted in advance to make the surface more porous and increase the adherence of the paint. Are seffects alkaline and acid washing to clean the surfaces completely, then rinses with demineralised water to remove any residue particles, subsequently a chemical conversion treatment is done to protect against rusting. Protection Rating: IP65. In compliance with EN 60598-1 standards. Class of insulation: I. Installation: wiring through M16x15 cable gland (4,5ce<10mm cables) placed under the head of the luminaire. Outdoor use requires suitable flexible cables assuring the watertightness of the cable gland. We recommend installation on a concrete basement or surface, directly with bolts or through the dedicated fixing plate (to be ordered separately).

## Product Code Details

930121

Light Source

QT 32 60W E27

ARES s.r.l - Socio Unico v.le dell'Artigianato n.24 - 20881 Bernareggio - MB (Italy) www.aresill.net - flos.outdoor@flos.com