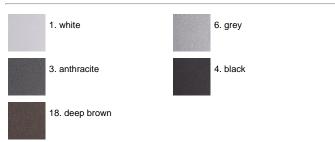

nversion treatment is done to protect against rusting. Protection Rating: IP65. In compliance with EN 60598-1 standards. Class of insulation: I. Installation: wiring through M16x15 cable gland (4,5ce<10mm cables) placed under the head of the luminaire. Outdoor use requires suitable flexible cables assuring the watertightness of the cable gland. We recommend installation on a concrete basement or surface, directly with bolts or through the dedicated fixing plate (to be ordered separately).

## MiniSilvia / Sandblasted Glass - 120° Emission





## Product Code Details

930121

Light Source



QT 32 60W E27





ARES s.r.l - Socio Unico v.le dell'Artigianato n.24 - 20881 Bernareggio - MB (Italy) www.aresill.net - flos.outdoor@flos.com

## IP65 𝖳 ⊕ C€

#### Available Colors for this Version



#### Warnings

#### Bollard









Bollard light





Protection against impact. IK 07 - 02,00 joule

The fitting is equipped with 1

## Ceiling







# Ceiling fitting





Protection against impact.













Protection against impact. IK 07 - 02,00 joule

#### Light Flux, Placement



Ceiling fitting

cable input

This product has no accessories