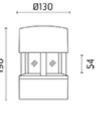

n advance to make the surface more porous and increase the adherence of the paint. Are seffects alkaline and acid washing to clean the surfaces completely, then rinses with demineralised water to remove any residue particles, subsequently a chemical conversion treatment is done to protect against rusting. Protection Rating: IP65. In compliance with EN 60598-1 standards. Class of insulation: I. Installation: wiring through M16x15 cable gland (4,5ce<10mm cables) placed under the head of the luminaire. Outdoor use requires suitable flexible cables assuring the watertightness of the cable gland. We recommend installation on a concrete basement or surface, directly with bolts or through the dedicated fixing plate (to be ordered separately).

## MiniSilvia / Sandblasted Glass - 120° Emission





## Product Code Details

930121

Light Source



QT 32 60W E27





ARES s.r.l - Socio Unico v.le dell'Artigianato n.24 - 20881 Bernareggio - MB (Italy) www.aresill.net - flos.outdoor@flos.com

## IP65 𝖳 ⊕ C€

#### Available Colors for this Version



#### Warnings

#### Bollard









Bollard light





Protection against impact. IK 07 - 02,00 joule

The fitting is equipped with 1

## Ceiling







# Ceiling fitting





Protection against impact.













Protection against impact. IK 07 - 02,00 joule

#### Light Flux, Placement



Ceiling fitting

cable input

This product has no accessories