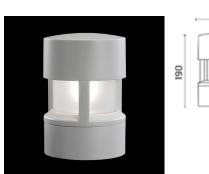

# Mini Silvia

Outdoor luminaire for installation on wall, ceiling and floor. Configuration: die-cast aluminium structure EN AB-47100 alloy (low copper content), borosilicate transparent or sandblasted glass, moulded silicone gaskets. Double layer coating for high resistance to corrosion: The aluminium components are painted with a double coat using powders which are complaint with QUALICOAT standards: a first layer of epoxy powder (with excellent chemical and mechanical resistance) and a second finishing layer of polyester powder (resistant to UV rays and atmospheric agents). The entire painting process of the aluminium fitting starts from components which have been sand-blasted in advance to make the surface more porous and increase the adherence of the paint. Are seffects alkaline and acid washing to clean the surfaces completely, then rinses with demineralised water to remove any residue particles, subsequently a chemical conversion treatment is done to protect against rusting. Protection Rating: IP65. In compliance with EN 60598-1 standards. Class of insulation: I. Installation: wiring through M16x15 cable gland (4,5ce<10mm cables) placed under the head of the luminaire. Outdoor use requires suitable flexible cables assuring the watertightness of the cable gland. We recommend installation on a concrete basement or surface, directly with bolts or through the dedicated fixing plate (to be ordered separately).

## MiniSilvia / Sandblasted Glass - 360° Emission

### Product Code Details

930100

Light Source

QT 32 60W E27

ARES s.r.l - Socio Unico v.le dell'Artigianato n.24 - 20881 Bernareggio - MB (Italy) www.aresill.net - flos.outdoor@flos.com