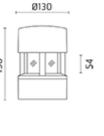

# Mini Silvia

Outdoor luminaire for installation on wall, ceiling and floor. Configuration: die-cast aluminium structure EN AB-47100 alloy (low copper content), borosilicate transparent or sandblasted glass, moulded silicone gaskets. Double layer coating for high resistance to corrosion: The aluminium components are painted with a double coat using powders which are complaint with QUALICOAT standards: a first layer of epoxy powder (with excellent chemical and mechanical resistance) and a second finishing layer of polyester powder (resistant to UV rays and atmospheric agents). The entire painting process of the aluminium fitting starts from components which have been sand-blasted in advance to make the surface more porous and increase the adherence of the paint. Are seffects alkaline and acid washing to clean the surfaces completely, then rinses with demineralised water to remove any residue particles, subsequently a chemical conversion treatment is done to protect against rusting. Protection Rating: IP65. In compliance with EN 60598-1 standards. Class of insulation: I. Installation: wiring through M16x15 cable gland (4,5ce<10mm cables) placed under the head of the luminaire. Outdoor use requires suitable flexible cables assuring the watertightness of the cable gland. We recommend installation on a concrete basement or surface, directly with bolts or through the dedicated fixing plate (to be ordered separately).

## MiniSilvia / Sandblasted Glass - 360° Emission

### Product Code Details

930100

Light Source

QT 32 60W E27

ARES s.r.l - Socio Unico v.le dell'Artigianato n.24 - 20881 Bernareggio - MB (Italy) www.aresill.net - flos.outdoor@flos.com