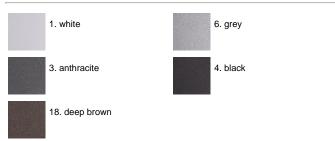

nversion treatment is done to protect against rusting. Protection Rating: IP65. In compliance with EN 60598-1 standards. Class of insulation: I. Installation: wiring through M16x15 cable gland (4,5ce<10mm cables) placed under the head of the luminaire. Outdoor use requires suitable flexible cables assuring the watertightness of the cable gland. We recommend installation on a concrete basement or surface, directly with bolts or through the dedicated fixing plate (to be ordered separately).

## MiniSilvia / Sandblasted Glass - 360° Emission





### Product Code Details

930100

Light Source



QT 32 60W E27





ARES s.r.l - Socio Unico v.le dell'Artigianato n.24 - 20881 Bernareggio - MB (Italy) www.aresill.net - flos.outdoor@flos.com

# IP65 𝖳 ⊕ C€

#### Available Colors for this Version



#### Warnings

#### Bollard





The fitting is equipped with 1 cable input

Bollard light



Protection against impact. IK 07 - 02,00 joule

# Ceiling



## 





The fitting is equipped with 1 cable input



Protection against impact. IK 07 - 02,00 joule













Ceiling fitting

Protection against impact. IK 07 - 02,00 joule

#### Light Flux, Placement



This product has no accessories