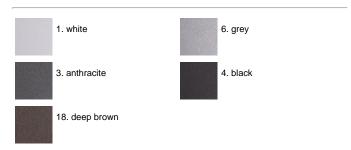

le and a wiring kit with crimp connectors and an adhesive heat-shrink tubing for a watertight electrical connection. The use of a corrugated tube (Ø 30-50mm) allows an easier connection to the line. We recommend installation on a concrete basement or surface, directly with bolts or through the dedicated fixing plate (to be ordered separately). Outdoor use requires suitable flexible cables. We recommend the use of a connection system with a protection degree greater than or equal to the protection degree of the luminaire.

## Sandro Power LED / H. 900 mm



# **Product Code Details**

# 502003

Light Source



WARM WHITE 3000K POWER LEDs 5,5W/100÷240V Total power 8W LED Im 600 ÷ OUTPUT Im 321 CRI >80

Integral electronic power supply



# IP65 ♥ □ C€

### Available Colors for this Version



### Warnings

#### **Bollard**



Bollard light



Pre-wired with approx 200mm of cable



## Light Flux, Placement







Code: 138 Base plate and fixing bolts 180 x 60 x H 170 mm



Code: 237 SPD: (Surge Protection Device) 275Vac Maximum discharge current 10KA (8/20µs) Maximum operating current 5A Suitable for series connection - IP66