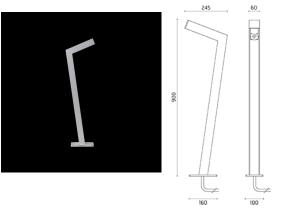

## Sandro Power LED / H. 900 mm

#### **Bollard**

Bollard light

Pre-wired with approx 200mm of cable