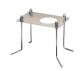

## Light Flux, Placement

Code: 138 Base plate and fixing bolts 180 x 60 x H 170 mm

Code: 237 SPD: (Surge Protection Device) 275Vac Maximum discharge current 10KA (8/20µs) Maximum operating current 5A Suitable for series connection - IP66