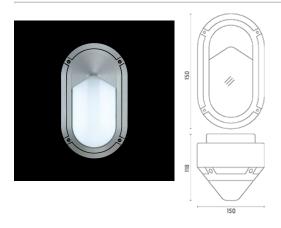

### Sam

Luminaire for installation on wall or on ceiling - surface mounted. Configuration: die-cast aluminium structure, EN AB-47100 alloy (low copper content). Polycarbonate diffuser: opal, self-extinguishing. Double layer coating for high resistance to corrosion: the aluminium components are painted with a double coat using powders that are compliant with QUALICOAT standards: a first layer of epoxy powder (with excellent chemical and mechanical resistance) and a second finishing layer of polyester powder (resistant to UV rays and atmospheric agents). The entire painting process of the aluminium fitting starts from components that have been sandblasted in advance to make the surface more porous and increase the adherence of the paint. Ares effects alkaline and acid washing to clean the surfaces completely, then rinses with demineralised water to remove any residue particles, subsequently a chemical conversion treatment is done to protect against rusting. Protection rating: IP65. In compliance with EN 60598-1 standards. Class of insulation: I. Installation: wiring through a rubber cable holder (5mm<0-10mm cables). Outdoor use requires suitable flexible cables assuring the watertightness of the cable holder.

### Sam / Vertical Visor

### **Product Code Details**

5214137

Light Source

TC-SEL 2x9W 2G7 Electronic ballast