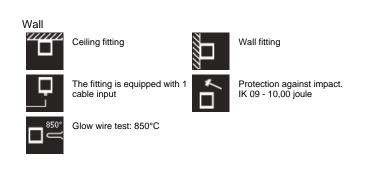

### Sam

Luminaire for installation on wall or on ceiling - surface mounted. Configuration: die-cast aluminium structure, EN AB-47100 alloy (low copper content). Polycarbonate diffuser: opal, self-extinguishing. Double layer coating for high resistance to corrosion: the aluminium components are painted with a double coat using powders that are compliant with QUALICOAT standards: a first layer of epoxy powder (with excellent chemical and mechanical resistance) and a second finishing layer of polyester powder (resistant to UV rays and atmospheric agents). The entire painting process of the aluminium fitting starts from components that have been sandblasted in advance to make the surface more porous and increase the adherence of the paint. Ares effects alkaline and acid washing to clean the surfaces completely, then rinses with demineralised water to remove any residue particles, subsequently a chemical conversion treatment is done to protect against rusting. Protection rating: IP65. In compliance with EN 60598-1 standards. Class of insulation: I. Installation: wiring through a rubber cable holder (5mm<0-10mm cables). Outdoor use requires suitable flexible cables assuring the watertightness of the cable holder.

## IP65 ♥ ⊕ C€