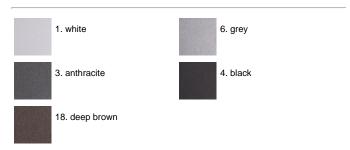

fitting starts from components that have been sandblasted in advance to make the surface more porous and increase the adherence of the paint. Ares effects alkaline and acid washing to clean the surfaces completely, then rinses with demineralised water to remove any residue particles, subsequently a chemical conversion treatment is done to protect against rusting. Protection rating: IP65. In compliance with EN 60598-1 standards. Class of insulation: I. Installation: wiring through a rubber cable holder (5mm<0-10mm cables). Outdoor use requires suitable flexible cables assuring the watertightness of the cable holder.

### Sam / Vertical Visor



### **Product Code Details**

5214137

Light Source



TC-SEL 2x9W 2G7 Electronic ballast



## IP65 ♥ ⊕ C€

### Available Colors for this Version



### Warnings



#### Light Flux, Placement





This product has no accessories