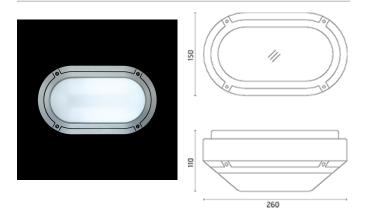

# Sam

Luminaire for installation on wall or on ceiling - surface mounted. Configuration: die-cast aluminium structure, EN AB-47100 alloy (low copper content). Polycarbonate diffuser: opal, self-extinguishing. Double layer coating for high resistance to corrosion: the aluminium components are painted with a double coat using powders that are compliant with QUALICOAT standards: a first layer of epoxy powder (with excellent chemical and mechanical resistance) and a second finishing layer of polyester powder (resistant to UV rays and atmospheric agents). The entire painting process of the aluminium fitting starts from components that have been sandblasted in advance to make the surface more porous and increase the adherence of the paint. Ares effects alkaline and acid washing to clean the surfaces completely, then rinses with demineralised water to remove any residue particles, subsequently a chemical conversion treatment is done to protect against rusting. Protection rating: IP65. In compliance with EN 60598-1 standards. Class of insulation: I. Installation: wiring through a rubber cable holder (5mm<0-10mm cables). Outdoor use requires suitable flexible cables assuring the watertightness of the cable holder.

### Wall/Ceiling

Protection against impact. IK 09 - 10,00 joule

Wall fitting

### Light Flux, Placement

cable input

This product has no accessories