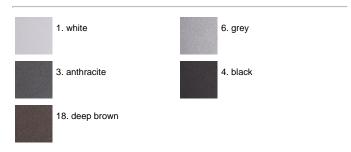

nium fitting starts from components that have been sandblasted in advance to make the surface more porous and increase the adherence of the paint. Ares effects alkaline and acid washing to clean the surfaces completely, then rinses with demineralised water to remove any residue particles, subsequently a chemical conversion treatment is done to protect against rusting. Protection rating: IP65. In compliance with EN 60598-1 standards. Class of insulation: I. Installation: wiring through a rubber cable holder (5mm<0-10mm cables). Outdoor use requires suitable flexible cables assuring the watertightness of the cable holder.

### Sam / All-light



#### **Product Code Details**

5214123

Light Source



TC-SEL 2x9W 2G7 Electronic ballast



# IP65 ♥ ⊕ C€

### Available Colors for this Version



## Warnings

### Wall/Ceiling





Protection against impact. IK 09 - 10,00 joule

Wall fitting



### Light Flux, Placement

cable input







This product has no accessories