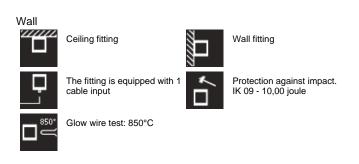

### Sam

Luminaire for installation on wall or on ceiling - surface mounted. Configuration: die-cast aluminium structure, EN AB-47100 alloy (low copper content). Polycarbonate diffuser: opal, self-extinguishing. Double layer coating for high resistance to corrosion: the aluminium components are painted with a double coat using powders that are compliant with QUALICOAT standards: a first layer of epoxy powder (with excellent chemical and mechanical resistance) and a second finishing layer of polyester powder (resistant to UV rays and atmospheric agents). The entire painting process of the aluminium fitting starts from components that have been sandblasted in advance to make the surface more porous and increase the adherence of the paint. Ares effects alkaline and acid washing to clean the surfaces completely, then rinses with demineralised water to remove any residue particles, subsequently a chemical conversion treatment is done to protect against rusting. Protection rating: IP65. In compliance with EN 60598-1 standards. Class of insulation: I. Installation: wiring through a rubber cable holder (5mm<0-10mm cables). Outdoor use requires suitable flexible cables assuring the watertightness of the cable holder.

### Warnings