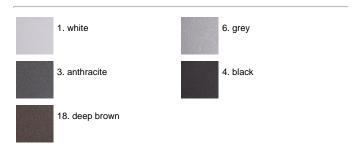

um fitting starts from components that have been sandblasted in advance to make the surface more porous and increase the adherence of the paint. Ares effects alkaline and acid washing to clean the surfaces completely, then rinses with demineralised water to remove any residue particles, subsequently a chemical conversion treatment is done to protect against rusting. Protection rating: IP65. In compliance with EN 60598-1 standards. Class of insulation: I. Installation: wiring through a rubber cable holder (5mm<0-10mm cables). Outdoor use requires suitable flexible cables assuring the watertightness of the cable holder.

### Sam / Half Louvre



### **Product Code Details**

5214110

Light Source



TC-SEL 2x9W 2G7 Electronic ballast



## IP65 ♥ ⊕ C€

### Available Colors for this Version



### Warnings



### Light Flux, Placement





This product has no accessories