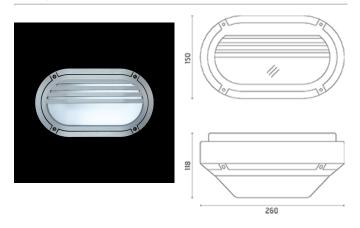

### Sam

Luminaire for installation on wall or on ceiling - surface mounted. Configuration: die-cast aluminium structure, EN AB-47100 alloy (low copper content). Polycarbonate diffuser: opal, self-extinguishing. Double layer coating for high resistance to corrosion: the aluminium components are painted with a double coat using powders that are compliant with QUALICOAT standards: a first layer of epoxy powder (with excellent chemical and mechanical resistance) and a second finishing layer of polyester powder (resistant to UV rays and atmospheric agents). The entire painting process of the aluminium fitting starts from components that have been sandblasted in advance to make the surface more porous and increase the adherence of the paint. Ares effects alkaline and acid washing to clean the surfaces completely, then rinses with demineralised water to remove any residue particles, subsequently a chemical conversion treatment is done to protect against rusting. Protection rating: IP65. In compliance with EN 60598-1 standards. Class of insulation: I. Installation: wiring through a rubber cable holder (5mm<0-10mm cables). Outdoor use requires suitable flexible cables assuring the watertightness of the cable holder.

### Sam / Half Louvre

### **Product Code Details**

5214110

Light Source

TC-SEL 2x9W 2G7 Electronic ballast