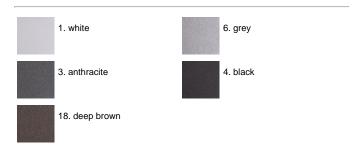

tting starts from components that have been sandblasted in advance to make the surface more porous and increase the adherence of the paint. Ares effects alkaline and acid washing to clean the surfaces completely, then rinses with demineralised water to remove any residue particles, subsequently a chemical conversion treatment is done to protect against rusting. Protection rating: IP65. In compliance with EN 60598-1 standards. Class of insulation: I. Installation: wiring through a rubber cable holder (5mm<0-10mm cables). Outdoor use requires suitable flexible cables assuring the watertightness of the cable holder.

### Sam / Horizontal Visor



### **Product Code Details**

5214107

Light Source



TC-SEL 2x9W 2G7 Electronic ballast



## IP65 ♥ ⊕ C€

### Available Colors for this Version



### Warnings



#### Light Flux, Placement





This product has no accessories