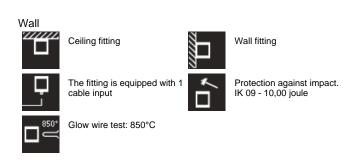

### Sam

Luminaire for installation on wall or on ceiling - surface mounted. Configuration: die-cast aluminium structure, EN AB-47100 alloy (low copper content). Polycarbonate diffuser: opal, self-extinguishing. Double layer coating for high resistance to corrosion: the aluminium components are painted with a double coat using powders that are compliant with QUALICOAT standards: a first layer of epoxy powder (with excellent chemical and mechanical resistance) and a second finishing layer of polyester powder (resistant to UV rays and atmospheric agents). The entire painting process of the aluminium fitting starts from components that have been sandblasted in advance to make the surface more porous and increase the adherence of the paint. Ares effects alkaline and acid washing to clean the surfaces completely, then rinses with demineralised water to remove any residue particles, subsequently a chemical conversion treatment is done to protect against rusting. Protection rating: IP65. In compliance with EN 60598-1 standards. Class of insulation: I. Installation: wiring through a rubber cable holder (5mm<0-10mm cables). Outdoor use requires suitable flexible cables assuring the watertightness of the cable holder.

## IP65 ♥ ⊕ C€