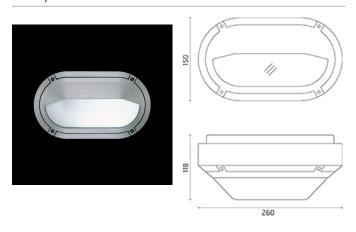

### Sam / Horizontal Visor

### **Product Code Details**

5214107

Light Source

TC-SEL 2x9W 2G7 Electronic ballast