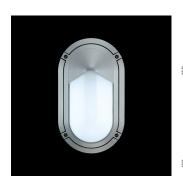

## Sam

Luminaire for installation on wall or on ceiling - surface mounted. Configuration: die-cast aluminium structure, EN AB-47100 alloy (low copper content). Polycarbonate diffuser: opal, self-extinguishing. Double layer coating for high resistance to corrosion: the aluminium components are painted with a double coat using powders that are compliant with QUALICOAT standards: a first layer of epoxy powder (with excellent chemical and mechanical resistance) and a second finishing layer of polyester powder (resistant to UV rays and atmospheric agents). The entire painting process of the aluminium fitting starts from components that have been sandblasted in advance to make the surface more porous and increase the adherence of the paint. Ares effects alkaline and acid washing to clean the surfaces completely, then rinses with demineralised water to remove any residue particles, subsequently a chemical conversion treatment is done to protect against rusting. Protection rating: IP65. In compliance with EN 60598-1 standards. Class of insulation: I. Installation: wiring through a rubber cable holder (5mm<Ø<10mm cables). Outdoor use requires suitable flexible cables assuring the watertightness of the cable holder.

## Sam / Vertical Visor