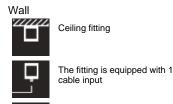

e adherence of the paint. Ares effects alkaline and acid washing to clean the surfaces completely, then rinses with demineralised water to remove any residue particles, subsequently a chemical conversion treatment is done to protect against rusting. Protection rating: IP65. In compliance with EN 60598-1 standards. Class of insulation: I. Installation: wiring through a rubber cable holder (5mm<Ø<10mm cables). Outdoor use requires suitable flexible cables assuring the watertightness of the cable holder.

## Sam / Vertical Visor





## **Product Code Details**



Light Source



QT 32 60W E27





ARES s.r.l - Socio Unico v.le dell'Artigianato n.24 - 20881 Bernareggio - MB (Italy) www.aresill.net - flos.outdoor@flos.com

## IP65 𝖳 ⊕ €€

### Available Colors for this Version



### Warnings





Protection against impact. IK 09 - 10,00 joule

Glow wire test: 850°C

## Light Flux, Placement



This product has no accessories