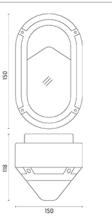

## Sam

Luminaire for installation on wall or on ceiling - surface mounted. Configuration: die-cast aluminium structure, EN AB-47100 alloy (low copper content). Polycarbonate diffuser: opal, self-extinguishing. Double layer coating for high resistance to corrosion: the aluminium components are painted with a double coat using powders that are compliant with QUALICOAT standards: a first layer of epoxy powder (with excellent chemical and mechanical resistance) and a second finishing layer of polyester powder (resistant to UV rays and atmospheric agents). The entire painting process of the aluminium fitting starts from components that have been sandblasted in advance to make the surface more porous and increase the adherence of the paint. Ares effects alkaline and acid washing to clean the surfaces completely, then rinses with demineralised water to remove any residue particles, subsequently a chemical conversion treatment is done to protect against rusting. Protection rating: IP65. In compliance with EN 60598-1 standards. Class of insulation: I. Installation: wiring through a rubber cable holder (5mm<Ø<10mm cables). Outdoor use requires suitable flexible cables assuring the watertightness of the cable holder.

## Sam / Vertical Visor