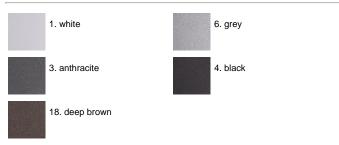

and increase the adherence of the paint. Ares effects alkaline and acid washing to clean the surfaces completely, then rinses with demineralised water to remove any residue particles, subsequently a chemical conversion treatment is done to protect against rusting. Protection rating: IP65. In compliance with EN 60598-1 standards. Class of insulation: I. Installation: wiring through a rubber cable holder (5mm<Ø<10mm cables). Outdoor use requires suitable flexible cables assuring the watertightness of the cable holder.

## Sam / Vertical Visor





## **Product Code Details**



Light Source



QT 32 60W E27





ARES s.r.l - Socio Unico v.le dell'Artigianato n.24 - 20881 Bernareggio - MB (Italy) www.aresill.net - flos.outdoor@flos.com

## IP65 𝖳 ⊕ €€

### Available Colors for this Version



### Warnings





Protection against impact. IK 09 - 10,00 joule

Glow wire test: 850°C

## Light Flux, Placement



This product has no accessories