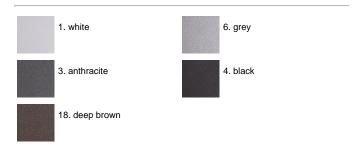

nd finishing layer of polyester powder (resistant to UV rays and atmospheric agents). The entire painting process of the aluminium fitting starts from components that have been sandblasted in advance to make the surface more porous and increase the adherence of the paint. Ares effects alkaline and acid washing to clean the surfaces completely, then rinses with demineralised water to remove any residue particles, subsequently a chemical conversion treatment is done to protect against rusting. Protection rating: IP65. In compliance with EN 60598-1 standards. Class of insulation: I. Installation: wiring through a rubber cable holder (5mm<0</td>

### Sam / All-light



### **Product Code Details**

520123

Light Source



QT 32 60W E27



## IP65 ♥ ⊕ C€

### Available Colors for this Version



### Warnings

### Wall/Ceiling



iittirig



Wall fitting



The fitting is equipped with 1 cable input



Protection against impact. IK 09 - 10,00 joule



### Light Flux, Placement







This product has no accessories