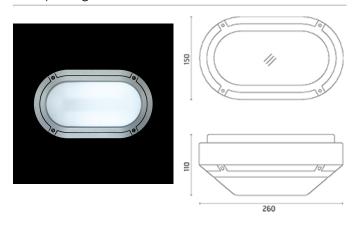

### Sam

Luminaire for installation on wall or on ceiling - surface mounted. Configuration: die-cast aluminium structure, EN AB-47100 alloy (low copper content). Polycarbonate diffuser: opal, self-extinguishing. Double layer coating for high resistance to corrosion: the aluminium components are painted with a double coat using powders that are compliant with QUALICOAT standards: a first layer of epoxy powder (with excellent chemical and mechanical resistance) and a second finishing layer of polyester powder (resistant to UV rays and atmospheric agents). The entire painting process of the aluminium fitting starts from components that have been sandblasted in advance to make the surface more porous and increase the adherence of the paint. Ares effects alkaline and acid washing to clean the surfaces completely, then rinses with demineralised water to remove any residue particles, subsequently a chemical conversion treatment is done to protect against rusting. Protection rating: IP65. In compliance with EN 60598-1 standards. Class of insulation: I. Installation: wiring through a rubber cable holder (5mm<0</td>

### **Product Code Details**

520123

Light Source

QT 32 60W E27