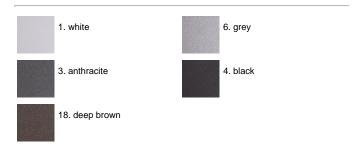

shing layer of polyester powder (resistant to UV rays and atmospheric agents). The entire painting process of the aluminium fitting starts from components that have been sandblasted in advance to make the surface more porous and increase the adherence of the paint. Ares effects alkaline and acid washing to clean the surfaces completely, then rinses with demineralised water to remove any residue particles, subsequently a chemical conversion treatment is done to protect against rusting. Protection rating: IP65. In compliance with EN 60598-1 standards. Class of insulation: I. Installation: wiring through a rubber cable holder (5mm<0</td>

### Sam / Half Louvre



#### **Product Code Details**

## 520110

Light Source



QT 32 60W E27



### IP65 ♥ ⊕ C€

### Available Colors for this Version



### Warnings



#### Light Flux, Placement





This product has no accessories