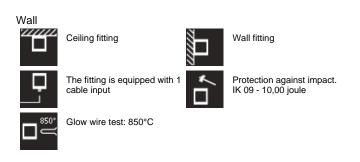

### Sam

Luminaire for installation on wall or on ceiling - surface mounted. Configuration: die-cast aluminium structure, EN AB-47100 alloy (low copper content). Polycarbonate diffuser: opal, self-extinguishing. Double layer coating for high resistance to corrosion: the aluminium components are painted with a double coat using powders that are compliant with QUALICOAT standards: a first layer of epoxy powder (with excellent chemical and mechanical resistance) and a second finishing layer of polyester powder (resistant to UV rays and atmospheric agents). The entire painting process of the aluminium fitting starts from components that have been sandblasted in advance to make the surface more porous and increase the adherence of the paint. Ares effects alkaline and acid washing to clean the surfaces completely, then rinses with demineralised water to remove any residue particles, subsequently a chemical conversion treatment is done to protect against rusting. Protection rating: IP65. In compliance with EN 60598-1 standards. Class of insulation: I. Installation: wiring through a rubber cable holder (5mm<0</td>

### IP65 ♥ ⊕ C€