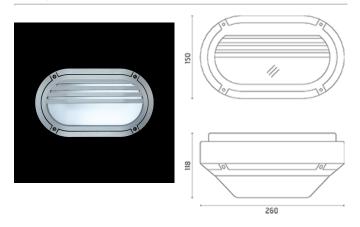

### Sam

Luminaire for installation on wall or on ceiling - surface mounted. Configuration: die-cast aluminium structure, EN AB-47100 alloy (low copper content). Polycarbonate diffuser: opal, self-extinguishing. Double layer coating for high resistance to corrosion: the aluminium components are painted with a double coat using powders that are compliant with QUALICOAT standards: a first layer of epoxy powder (with excellent chemical and mechanical resistance) and a second finishing layer of polyester powder (resistant to UV rays and atmospheric agents). The entire painting process of the aluminium fitting starts from components that have been sandblasted in advance to make the surface more porous and increase the adherence of the paint. Ares effects alkaline and acid washing to clean the surfaces completely, then rinses with demineralised water to remove any residue particles, subsequently a chemical conversion treatment is done to protect against rusting. Protection rating: IP65. In compliance with EN 60598-1 standards. Class of insulation: I. Installation: wiring through a rubber cable holder (5mm<0</td>

### Sam / Half Louvre

## 520110

Light Source

QT 32 60W E27