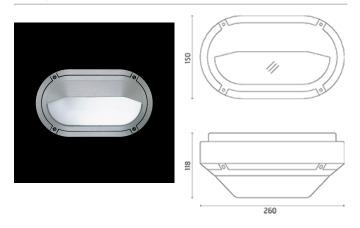

### Sam

Luminaire for installation on wall or on ceiling - surface mounted. Configuration: die-cast aluminium structure, EN AB-47100 alloy (low copper content). Polycarbonate diffuser: opal, self-extinguishing. Double layer coating for high resistance to corrosion: the aluminium components are painted with a double coat using powders that are compliant with QUALICOAT standards: a first layer of epoxy powder (with excellent chemical and mechanical resistance) and a second finishing layer of polyester powder (resistant to UV rays and atmospheric agents). The entire painting process of the aluminium fitting starts from components that have been sandblasted in advance to make the surface more porous and increase the adherence of the paint. Ares effects alkaline and acid washing to clean the surfaces completely, then rinses with demineralised water to remove any residue particles, subsequently a chemical conversion treatment is done to protect against rusting. Protection rating: IP65. In compliance with EN 60598-1 standards. Class of insulation: I. Installation: wiring through a rubber cable holder (5mm<0</td>

### Sam / Horizontal Visor

## 520107

Light Source

QT 32 60W E27