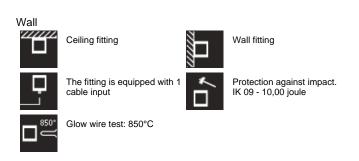

### Sam

Luminaire for installation on wall or on ceiling - surface mounted. Configuration: die-cast aluminium structure, EN AB-47100 alloy (low copper content). Polycarbonate diffuser: opal, self-extinguishing. Double layer coating for high resistance to corrosion: the aluminium components are painted with a double coat using powders that are compliant with QUALICOAT standards: a first layer of epoxy powder (with excellent chemical and mechanical resistance) and a second finishing layer of polyester powder (resistant to UV rays and atmospheric agents). The entire painting process of the aluminium fitting starts from components that have been sandblasted in advance to make the surface more porous and increase the adherence of the paint. Ares effects alkaline and acid washing to clean the surfaces completely, then rinses with demineralised water to remove any residue particles, subsequently a chemical conversion treatment is done to protect against rusting. Protection rating: IP65. In compliance with EN 60598-1 standards. Class of insulation: I. Installation: wiring through a rubber cable holder (5mm<0</td>

### IP65 ♥ ⊕ C€