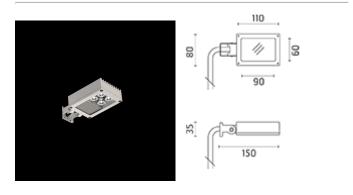

### Perseo 4

Adjustable projector for installation on wall, on pole/bracket or on floor. Configuration: diecast aluminium structure, EN AB-47100 alloy (low copper content). Glass diffuser: extraclear or sandblasted. Double layer coating for high resistance to corrosion: the aluminium components are painted with a double coat using powders which are compliant with QUALICOAT standards: a first layer of epoxy powder (with excellent chemical and mechanical resistance) and a second finishing layer of polyester powder (resistant to UV rays and atmospheric agents). The entire painting process of the aluminium fitting starts from components which have been sand-blasted in advance to make the surface more porous and increase the adherence of the paint. Ares effects alkaline and acid washing to clean the surfaces completely, then rinses with demineralised water to remove any residue particles, subsequently a chemical conversion treatment is done to protect against rusting. PloS. In compliance with EN60598-1 standards. Class of insulation: II. Installation: the luminaire is equipped with 700mm cable for an easy-to-make connection. The bracket/pole is supplied with a 2-way terminal block for 3-conductior cables - IP68. We recommend the use of a connection system with a protection degree greater than or equal to the protection degree of the luminaire.

#### Projector

Wall fitting

Pre-wired with approx 700mm of cable.

Protection against impact. IK 05 - 0,70 joule

#### Pole Top

Installation on pole

Pre-wired with approx 700mm of cable.

Protection against impact. IK 05 - 0,70 joule