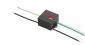

#### Light Flux, Placement

Code: 136 Ground spike H 200 mm

Code: 157 Wall bracket 300 mm

Code: 237 SPD: (Surge Protection Device) 275Vac Maximum discharge current 10KA (8/20µs) Maximum operating current 5A Suitable for series connection - IP66