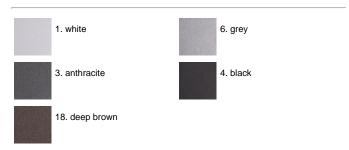

sidue particles, subsequently a chemical conversion treatment is done to protect against rusting. PloS. In compliance with EN60598-1 standards. Class of insulation: II. Installation: the luminaire is equipped with 700mm cable for an easy-to-make connection. The bracket/pole is supplied with a 2-way terminal block for 3-conductior cables - IP68. We recommend the use of a connection system with a protection degree greater than or equal to the protection degree of the luminaire.

#### Perseo4 Power LED / Transparent Glass -Adjustable - Medium beam 40°



#### **Product Code Details**

## 525023

Light Source



WARM WHITE 3000K POWER LEDs 4,4W/100÷240V Total power 7W LED Im 428 ÷ OUTPUT Im 357 CRI>80

Integral electronic power supply



## IP65 ♥ □ C€

#### Available Colors for this Version



#### Warnings

#### Projector





Wall fitting



Pre-wired with approx 700mm of cable.



Protection against impact. IK 05 - 0,70 joule

#### Pole Top



Installation on pole



Pre-wired with approx 700mm of cable.



Protection against impact. IK 05 - 0,70 joule

#### Light Flux, Placement











Code: 136 Ground spike H 200 mm



Code: 157 Wall bracket 300 mm





Code: 237 SPD: (Surge Protection Device) 275Vac Maximum discharge current 10KA (8/20µs) Maximum operating current 5A Suitable for series connection - IP66