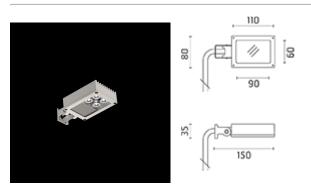

## Perseo 4

Adjustable projector for installation on wall, on pole/bracket or on floor. Configuration: diecast aluminium structure, EN AB-47100 alloy (low copper content). Glass diffuser: extra-clear or sandblasted. Double layer coating for high resistance to corrosion: the aluminium components are painted with a double coat using powders which are compliant with QUALICOAT standards: a first layer of epoxy powder (with excellent chemical and mechanical resistance) and a second finishing layer of polyester powder (resistant to UV rays and atmospheric agents). The entire painting process of the aluminium fitting starts from components which have been sand-blasted in advance to make the surface more porous and increase the adherence of the paint. Ares effects alkaline and acid washing to clean the surfaces completely, then rinses with demineralised watern by any residue particles, subsequently a chemical conversion treatment is done to protect against rusting. Protection rating: IP65. In compliance with EN60598-1 standards. Class of insulation: It Installation: the luminaire is equipped with 700mm cable for an easy-to-make connection. The bracket/pole is supplied with a 2-way terminal block for 3-conductior cables - IP68. We recommend the use of a connection system with a protection degree greater than or equal to the protection degree of the luminaire.

## Product Code Details

525022

Light Source

NATURAL WHITE 4000K POWER LEDs 4,4W/100÷240V Total power 7W LED Im 456 ÷ OUTPUT Im 381 CRI>80 Integral electronic power supply

ARES s.r.l - Socio Unico v.le dell'Artigianato n.24 - 20881 Bernareggio - MB (Italy) www.aresill.net - flos.outdoor@flos.com