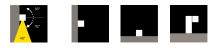

a protection degree greater than or equal to the protection degree of the luminaire.

#### Perseo4 Power LED / Transparent Glass -Adjustable - Medium beam 40°



## Product Code Details

525022

Light Source



NATURAL WHITE 4000K POWER LEDs 4,4W/100÷240V Total power 7W LED Im 456 ÷ OUTPUT Im 381 CRI>80 Integral electronic power supply





ARES s.r.l - Socio Unico v.le dell'Artigianato n.24 - 20881 Bernareggio - MB (Italy) www.aresill.net - flos.outdoor@flos.com

# IP65 ♥ □ C€

## Available Colors for this Version



#### Warnings

#### Projector



Pre-wired with approx 700mm of cable.

Floor installation



Protection against impact. IK 05 - 0,70 joule

# Pole Top



Installation on pole



Protection against impact.



Pre-wired with approx 700mm of cable.

### Light Flux, Placement



#### Accessories

e

•

-0

Code: 136 Ground spike H 200 mm

Code: 158 Wall bracket 600 mm Code: 157 Wall bracket 300 mm



-

-C.

Code: 237 SPD: (Surge Protection Device) 275Vac Maximum discharge current 10KA (8/20µs) Maximum operating current 5A Suitable for series connection - IP66