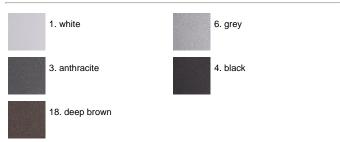

with EN60598-1 standards. Class of insulation: It Installation: the luminaire is equipped with 700mm cable for an easy-to-make connection. The bracket/pole is supplied with a 2-way terminal block for 3-conductior cables - IP68. We recommend the use of a connection system with a protection degree greater than or equal to the protection degree of the luminaire.

#### Perseo4 Power LED / Transparent Glass -Adjustable - Medium beam 40°



## Product Code Details

525022

Light Source



NATURAL WHITE 4000K POWER LEDs 4,4W/100÷240V Total power 7W LED Im 456 ÷ OUTPUT Im 381 CRI>80 Integral electronic power supply





ARES s.r.l - Socio Unico v.le dell'Artigianato n.24 - 20881 Bernareggio - MB (Italy) www.aresill.net - flos.outdoor@flos.com

# IP65 ♥ □ C€

## Available Colors for this Version



#### Warnings

#### Projector



Pre-wired with approx 700mm of cable.

Floor installation



Protection against impact. IK 05 - 0,70 joule

# Pole Top



Installation on pole



Protection against impact.



Pre-wired with approx 700mm of cable.

### Light Flux, Placement



#### Accessories

e

•

-0

Code: 136 Ground spike H 200 mm

Code: 158 Wall bracket 600 mm Code: 157 Wall bracket 300 mm



-

-C.

Code: 237 SPD: (Surge Protection Device) 275Vac Maximum discharge current 10KA (8/20µs) Maximum operating current 5A Suitable for series connection - IP66