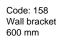

#### Light Flux, Placement

Code: 136 Ground spike H 200 mm

Code: 157 Wall bracket 300 mm

Code: 237 SPD: (Surge Protection Device) 275Vac Maximum discharge current 10KA (8/20µs) Maximum operating current 5A Suitable for series connection - IP66