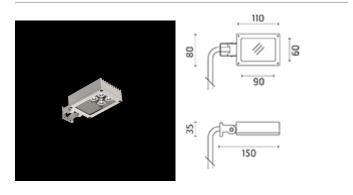

### Perseo 4

Adjustable projector for installation on wall, on pole/bracket or on floor. Configuration: diecast aluminium structure, EN AB-47100 alloy (low copper content). Glass diffuser: extraclear or sandblasted. Double layer coating for high resistance to corrosion: the aluminium components are painted with a double coat using powders which are compliant with QUALICOAT standards: a first layer of epoxy powder (with excellent chemical and mechanical resistance) and a second finishing layer of polyester powder (resistant to UV rays and atmospheric agents). The entire painting process of the aluminium fitting starts from components which have been sand-blasted in advance to make the surface more porous and increase the adherence of the paint. Ares effects alkaline and acid washing to clean the surfaces completely, then rinses with demineralised water to remove any residue particles, subsequently a chemical conversion treatment is done to protect against rusting. PloS. In compliance with EN60598-1 standards. Class of insulation: II. Installation: the luminaire is equipped with 700mm cable for an easy-to-make connection. The bracket/pole is supplied with a 2-way terminal block for 3-conductior cables - IP68. We recommend the use of a connection system with a protection degree greater than or equal to the protection degree of the luminaire.

#### Projector

Wall fitting

Pre-wired with approx 700mm of cable.

Protection against impact. IK 05 - 0,70 joule