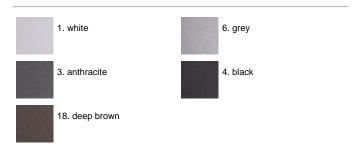

ue particles, subsequently a chemical conversion treatment is done to protect against rusting. PloS. In compliance with EN60598-1 standards. Class of insulation: II. Installation: the luminaire is equipped with 700mm cable for an easy-to-make connection. The bracket/pole is supplied with a 2-way terminal block for 3-conductior cables - IP68. We recommend the use of a connection system with a protection degree greater than or equal to the protection degree of the luminaire.

#### Perseo4 Power LED / Transparent Glass -Adjustable - Narrow beam 10°



#### **Product Code Details**

## 525012

Light Source



NATURAL WHITE 4000K POWER LEDs 4,4W/100÷240V Total power 7W LED Im 456 ÷ OUTPUT Im 427 CRI>80

Integral electronic power supply



## IP65 ♥ □ C€

#### Available Colors for this Version



#### Warnings

#### Projector





Wall fitting



Pre-wired with approx 700mm of cable.



Protection against impact. IK 05 - 0,70 joule

#### Pole Top



Installation on pole



Pre-wired with approx 700mm of cable.



Protection against impact. IK 05 - 0,70 joule

#### Light Flux, Placement











Code: 136 Ground spike H 200 mm



Code: 157 Wall bracket 300 mm





Code: 237 SPD: (Surge Protection Device) 275Vac Maximum discharge current 10KA (8/20µs) Maximum operating current 5A Suitable for series connection - IP66