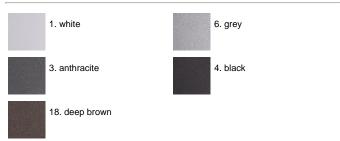

mpliance with EN60598-1 standards. Class of insulation: It Installation: the luminaire is equipped with 700mm cable for an easy-to-make connection. The bracket/pole is supplied with a 2-way terminal block for 3-conductior cables - IP68. We recommend the use of a connection system with a protection degree greater than or equal to the protection degree of the luminaire.

#### Perseo4 Mid-Power LED / Adjustable -Sandblasted Glass





### Product Code Details

525003

Light Source



WARM WHITE 3000K MID-POWER LEDs 6,6W/100÷240V Total power 9W LED Im 899 ÷ OUTPUT Im 468 CRI>80 Integral electronic power supply





ARES s.r.l - Socio Unico v.le dell'Artigianato n.24 - 20881 Bernareggio - MB (Italy) www.aresill.net - flos.outdoor@flos.com

# IP65 ♥ □ C€

#### Available Colors for this Version



#### Warnings

#### Projector



Pre-wired with approx 700mm of cable.

Floor installation



Protection against impact. IK 05 - 0,70 joule

# Pole Top









Protection against impact.



Pre-wired with approx 700mm of cable.

### Light Flux, Placement



#### Accessories

e

•

-0

Code: 136 Ground spike H 200 mm

Code: 158 Wall bracket 600 mm Code: 157 Wall bracket 300 mm



-

-C.

Code: 237 SPD: (Surge Protection Device) 275Vac Maximum discharge current 10KA (8/20µs) Maximum operating current 5A Suitable for series connection - IP66