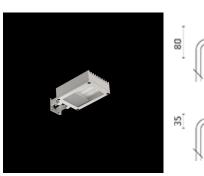

### Perseo 4

Adjustable projector for installation on wall, on pole/bracket or on floor. Configuration: diecast aluminium structure, EN AB-47100 alloy (low copper content). Glass diffuser: extra-clear or sandblasted. Double layer coating for high resistance to corrosion: the aluminium components are painted with a double coat using powders which are compliant with QUALICOAT standards: a first layer of epoxy powder (with excellent chemical and mechanical resistance) and a second finishing layer of polyester powder (resistant to UV rays and atmospheric agents). The entire painting process of the aluminium fitting starts from components which have been sand-blasted in advance to make the surface more porous and increase the adherence of the paint. Ares effects alkaline and acid washing to clean the surfaces completely, then rinses with demineralised watern by any residue particles, subsequently a chemical conversion treatment is done to protect against rusting. Protection rating: IP65. In compliance with EN60598-1 standards. Class of insulation: It Installation: the luminaire is equipped with 700mm cable for an easy-to-make connection. The bracket/pole is supplied with a 2-way terminal block for 3-conductior cables - IP68. We recommend the use of a connection system with a protection degree greater than or equal to the protection degree of the luminaire.

#### Perseo4 Mid-Power LED / Adjustable -Sandblasted Glass

### Product Code Details

525003

Light Source

WARM WHITE 3000K MID-POWER LEDs 6,6W/100÷240V Total power 9W LED Im 899 ÷ OUTPUT Im 468 CRI>80 Integral electronic power supply

ARES s.r.l - Socio Unico v.le dell'Artigianato n.24 - 20881 Bernareggio - MB (Italy) www.aresill.net - flos.outdoor@flos.com