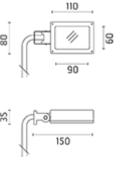

#### Projector

Pre-wired with approx 700mm of cable.

Floor installation

Protection against impact. IK 05 - 0,70 joule

# Pole Top

Protection against impact.

Pre-wired with approx 700mm of cable.