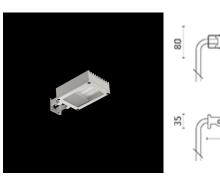

## Perseo 4

Adjustable projector for installation on wall, on pole/bracket or on floor. Configuration: diecast aluminium structure, EN AB-47100 alloy (low copper content). Glass diffuser: extraclear or sandblasted. Double layer coating for high resistance to corrosion: the aluminium components are painted with a double coat using powders which are compliant with QUALICOAT standards: a first layer of epoxy powder (with excellent chemical and mechanical resistance) and a second finishing layer of polyester powder (resistant to UV rays and atmospheric agents). The entire painting process of the aluminium fitting starts from components which have been sand-blasted in advance to make the surface more porous and increase the adherence of the paint. Ares effects alkaline and acid washing to clean the surfaces completely, then rinses with demineralised water to remove any residue particles, subsequently a chemical conversion treatment is done to protect against rusting. Protection rating: IP65. In compliance with EN60598-1 standards. Class of insulation: II. Installation: the luminaire is equipped with 700mm cable for an easy-to-make connection. The bracket/pole is supplied with a 2-way terminal block for 3-conductior cables - IP68. We recommend the use of a connection system with a protection degree greater than or equal to the protection degree of the luminaire.

#### Perseo4 Mid-Power LED / Adjustable -Sandblasted Glass

## Product Code Details

525002

Light Source

NATURAL WHITE 4000K MID-POWER LEDs 6,6W/100÷240V Total power 9W LED Im 943 ÷ OUTPUT Im 491 CRI>80 Integral electronic power supply

ARES s.r.l - Socio Unico v.le dell'Artigianato n.24 - 20881 Bernareggio - MB (Italy) www.aresill.net - flos.outdoor@flos.com