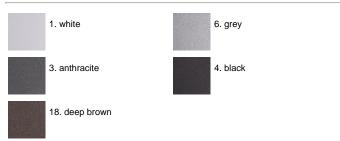

pliance with EN60598-1 standards. Class of insulation: II. Installation: the luminaire is equipped with 700mm cable for an easy-to-make connection. The bracket/pole is supplied with a 2-way terminal block for 3-conductior cables - IP68. We recommend the use of a connection system with a protection degree greater than or equal to the protection degree of the luminaire.

#### Perseo4 Mid-Power LED / Adjustable -Sandblasted Glass





## Product Code Details

525002

Light Source



NATURAL WHITE 4000K MID-POWER LEDs 6,6W/100÷240V Total power 9W LED Im 943 ÷ OUTPUT Im 491 CRI>80 Integral electronic power supply





ARES s.r.l - Socio Unico v.le dell'Artigianato n.24 - 20881 Bernareggio - MB (Italy) www.aresill.net - flos.outdoor@flos.com

# IP65 ♥ □ C€

## Available Colors for this Version



### Warnings

#### Projector



Pre-wired with approx 700mm of cable.

Floor installation



Protection against impact. IK 05 - 0,70 joule

# Pole Top



Installation on pole



Protection against impact. IK 05 - 0,70 joule



Pre-wired with approx 700mm of cable.

## Light Flux, Placement



#### Accessories

e

•

-0

Code: 136 Ground spike H 200 mm

Code: 158 Wall bracket 600 mm Code: 157 Wall bracket 300 mm



-

-C.

Code: 237 SPD: (Surge Protection Device) 275Vac Maximum discharge current 10KA (8/20µs) Maximum operating current 5A Suitable for series connection - IP66