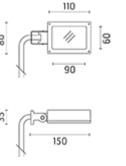

#### Projector

Pre-wired with approx 700mm of cable.

Floor installation

Protection against impact. IK 05 - 0,70 joule

# Pole Top

Installation on pole

Protection against impact. IK 05 - 0,70 joule

Pre-wired with approx 700mm of cable.