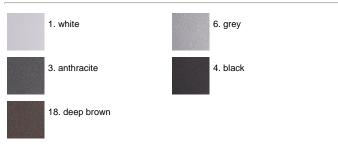

ces completely, then rinses with demineralised water to remove any residue particles, subsequently a chemical conversion treatment is done to protect against rusting. Protection rating: IP65. In compliance with EN 60598-1 standards. Class of insulation: I. Installation: Mini Pat: wiring through one rubber cable gland (5mm</a>-9mm cables); Pat - Maxi Pat: wiring through a rubber cable holder (5mm</a> requires suitable flexible cables assuring the watertightness of the cable gland / cable holder.

#### Pat / All-light





## Product Code Details



#### Light Source



TC-DEL 2x18W G24a-2 Electronic ballast





ARES s.r.l - Socio Unico v.le dell'Artigianato n.24 - 20881 Bernareggio - MB (Italy) www.aresill.net - flos.outdoor@flos.com

# IP65 𝖳 ⊕ €€

#### Available Colors for this Version



#### Warnings







Protection against impact. IK 09 - 10,00 joule

Glow wire test: 850°C



## Light Flux, Placement



This product has no accessories