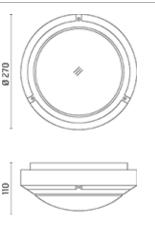

## Pat

Luminaire for installation on wall or on ceiling - surface mounted. Configuration: die-cast aluminium structure, EN AB-47100 alloy (low copper content). Polycarbonate diffuser: opal, self-extinguishing. Double layer coating for high resistance to corrosion: the aluminium components are painted with a double coat using powders that are compliant with QUALICOAT standards: a first layer of epoxy powder (with excellent chemical and mechanical resistance) and a second finishing layer of polyester powder (resistant to UV rays and atmospheric agents). The entire painting process of the aluminium fitting starts from components that have been sandblasted in advance to make the surface more porous and increase the adherence of the paint. Ares effects alkaline and acid washing to clean the surfaces completely, then rinses with demineralised water to remove any residue particles, subsequently a chemical conversion treatment is done to protect against rusting. Protection rating: IP65. In compliance with EN 60598-1 standards. Class of insulation: I. Installation: Mini Pat: wiring through one rubber cable gland (5mm</a>-9mm cables); Pat - Maxi Pat: wiring through a rubber cable holder (5mm</a> requires suitable flexible cables assuring the watertightness of the cable gland / cable holder.

#### Pat / All-light