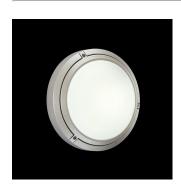

## Pat

Luminaire for installation on wall or on ceiling - surface mounted. Configuration: die-cast aluminium structure, EN AB-47100 alloy (low copper content). Polycarbonate diffuser: opal, self-extinguishing. Double layer coating for high resistance to corrosion: the aluminium components are painted with a double coat using powders that are compliant with QUALICOAT standards: a first layer of epoxy powder (with excellent chemical and mechanical resistance) and a second finishing layer of polyester powder (resistant to UV rays and atmospheric agents). The entire painting process of the aluminium fitting starts from components that have been sandblasted in advance to make the surface more porous and increase the adherence of the paint. Ares effects alkaline and acid washing to clean the surfaces completely, then rinses with demineralised water to remove any residue particles, subsequently a chemical conversion treatment is done to protect against rusting. Protection rating: IP65. In compliance with EN 60598-1 standards. Class of insulation: I. Installation: Mini Pat: wiring through one rubber cable gland (5mm</a>-9mm cables); Pat - Maxi Pat: wiring through a rubber cable holder (5mm</a> requires suitable flexible cables assuring the watertightness of the cable gland / cable holder.

#### Pat / All-light