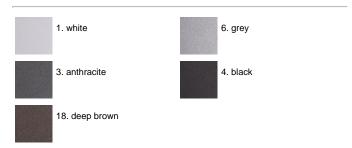

e porous and increase the adherence of the paint. Ares effects alkaline and acid washing to clean the surfaces completely, then rinses with demineralised water to remove any residue particles, subsequently a chemical conversion treatment is done to protect against rusting. Protection rating: IP65. In compliance with EN 60598-1 standards. Class of insulation: Installation: Mini Pat: wiring through one rubber cable gland (5mm<Ø~9mm cables); Pat-Maxi Pat: wiring through a rubber cable holder (5mm<Ø~10mm cables). Outdoor use requires suitable flexible cables assuring the watertightness of the cable gland / cable holder.

### Pat / Half Louvre



### **Product Code Details**

436010

Light Source



TC-DEL 2x18W G24q-2 Electronic ballast



# IP65 ♥ ⊕ C€

### Available Colors for this Version



### Warnings



#### Light Flux, Placement





This product has no accessories