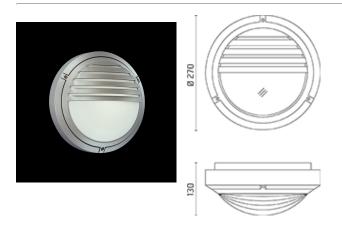

## Pat

Luminaire for installation on wall or on ceiling - surface mounted. Configuration: die-cast aluminium structure, EN AB-47100 alloy (low copper content). Polycarbonate diffuser: opal, self-extinguishing. Double layer coating for high resistance to corrosion: the aluminium components are painted with a double coat using powders that are compliant with QUALICOAT standards: a first layer of epoxy powder (with excellent chemical and mechanical resistance) and a second finishing layer of polyester powder (resistant to UV rays and atmospheric agents). The entire painting process of the aluminium fitting starts from components that have been sandblasted in advance to make the surface more porous and increase the adherence of the paint. Ares effects alkaline and acid washing to clean the surfaces completely, then rinses with demineralised water to remove any residue particles, subsequently a chemical conversion treatment is done to protect against rusting. Protection rating: IP65. In compliance with EN 60598-1 standards. Class of insulation: Installation: Mini Pat: wiring through one rubber cable gland (5mm<Ø~9mm cables); Pat-Maxi Pat: wiring through a rubber cable holder (5mm<Ø~10mm cables). Outdoor use requires suitable flexible cables assuring the watertightness of the cable gland / cable holder.

### Pat / Half Louvre

### **Product Code Details**

436010

Light Source

TC-DEL 2x18W G24q-2 Electronic ballast