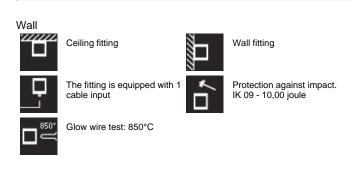

## Pat

Luminaire for installation on wall or on ceiling - surface mounted. Configuration: die-cast aluminium structure, EN AB-47100 alloy (low copper content). Polycarbonate diffuser: opal, self-extinguishing. Double layer coating for high resistance to corrosion: the aluminium components are painted with a double coat using powders that are compliant with QUALICOAT standards: a first layer of epoxy powder (with excellent chemical and mechanical resistance) and a second finishing layer of polyester powder (resistant to UV rays and atmospheric agents). The entire painting process of the aluminium fitting starts from components that have been sandblasted in advance to make the surface more porous and increase the adherence of the paint. Ares effects alkaline and acid washing to clean the surfaces completely, then rinses with demineralised water to remove any residue particles, subsequently a chemical conversion treatment is done to protect against rusting. Protection rating: IP65. In compliance with EN 60598-1 standards. Class of insulation: Installation: Mini Pat: wiring through one rubber cable gland (5mm<Ø~9mm cables); Pat-Maxi Pat: wiring through a rubber cable holder (5mm<Ø~10mm cables). Outdoor use requires suitable flexible cables assuring the watertightness of the cable gland / cable holder.

# IP65 ♥ ⊕ C€