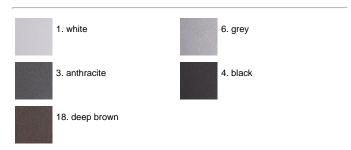

e more porous and increase the adherence of the paint. Ares effects alkaline and acid washing to clean the surfaces completely, then rinses with demineralised water to remove any residue particles, subsequently a chemical conversion treatment is done to protect against rusting. Protection rating: IP65. In compliance with EN 60598-1 standards. Class of insulation: Installation: Mini Pat: wiring through one rubber cable gland (5mm<Ø~9mm cables); Pat-Maxi Pat: wiring through a rubber cable holder (5mm<Ø~10mm cables). Outdoor use requires suitable flexible cables assuring the watertightness of the cable gland / cable holder.

### Pat / Visor



### **Product Code Details**

436007

Light Source



TC-DEL 2x18W G24q-2 Electronic ballast



## IP65 ♥ ⊕ C€

### Available Colors for this Version



### Warnings



#### Light Flux, Placement





This product has no accessories