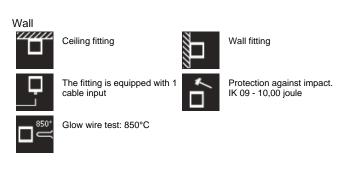

### Pat

Luminaire for installation on wall or on ceiling - surface mounted. Configuration: die-cast aluminium structure, EN AB-47100 alloy (low copper content). Polycarbonate diffuser: opal, self-extinguishing. Double layer coating for high resistance to corrosion: the aluminium components are painted with a double coat using powders that are compliant with QUALICOAT standards: a first layer of epoxy powder (with excellent chemical and mechanical resistance) and a second finishing layer of polyester powder (resistant to UV rays and atmospheric agents). The entire painting process of the aluminium fitting starts from components that have been sandblasted in advance to make the surface more porous and increase the adherence of the paint. Ares effects alkaline and acid washing to clean the surfaces completely, then rinses with demineralised water to remove any residue particles, subsequently a chemical conversion treatment is done to protect against rusting. Protection rating: IP65. In compliance with EN 60598-1 standards. Class of insulation: Installation: Mini Pat: wiring through one rubber cable gland (5mm<Ø~9mm cables); Pat-Maxi Pat: wiring through a rubber cable holder (5mm<Ø~10mm cables). Outdoor use requires suitable flexible cables assuring the watertightness of the cable gland / cable holder.

## IP65 ♥ ⊕ C€