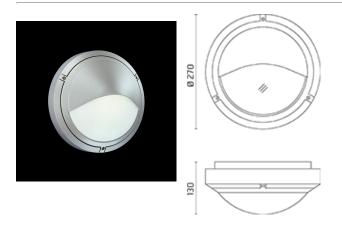

### Pat

Luminaire for installation on wall or on ceiling - surface mounted. Configuration: die-cast aluminium structure, EN AB-47100 alloy (low copper content). Polycarbonate diffuser: opal, self-extinguishing. Double layer coating for high resistance to corrosion: the aluminium components are painted with a double coat using powders that are compliant with QUALICOAT standards: a first layer of epoxy powder (with excellent chemical and mechanical resistance) and a second finishing layer of polyester powder (resistant to UV rays and atmospheric agents). The entire painting process of the aluminium fitting starts from components that have been sandblasted in advance to make the surface more porous and increase the adherence of the paint. Ares effects alkaline and acid washing to clean the surfaces completely, then rinses with demineralised water to remove any residue particles, subsequently a chemical conversion treatment is done to protect against rusting. Protection rating: IP65. In compliance with EN 60598-1 standards. Class of insulation: Installation: Mini Pat: wiring through one rubber cable gland (5mm<Ø~9mm cables); Pat-Maxi Pat: wiring through a rubber cable holder (5mm<Ø~10mm cables). Outdoor use requires suitable flexible cables assuring the watertightness of the cable gland / cable holder.

### **Product Code Details**

436007

Light Source

TC-DEL 2x18W G24q-2 Electronic ballast