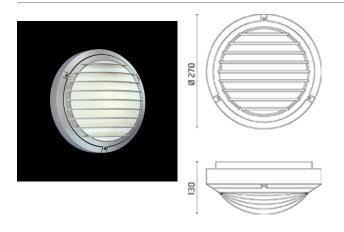

### Pat

Luminaire for installation on wall or on ceiling - surface mounted. Configuration: die-cast aluminium structure, EN AB-47100 alloy (low copper content). Polycarbonate diffuser: opal, self-extinguishing. Double layer coating for high resistance to corrosion: the aluminium components are painted with a double coat using powders that are compliant with QUALICOAT standards: a first layer of epoxy powder (with excellent chemical and mechanical resistance) and a second finishing layer of polyester powder (resistant to UV rays and atmospheric agents). The entire painting process of the aluminium fitting starts from components that have been sandblasted in advance to make the surface more porous and increase the adherence of the paint. Ares effects alkaline and acid washing to clean the surfaces completely, then rinses with demineralised water to remove any residue particles, subsequently a chemical conversion treatment is done to protect against rusting. Protection rating: IP65. In compliance with EN 60598-1 standards. Class of insulation: Installation: Mini Pat: wiring through one rubber cable gland (5mm<Ø~9mm cables); Pat-Maxi Pat: wiring through a rubber cable holder (5mm<Ø~10mm cables). Outdoor use requires suitable flexible cables assuring the watertightness of the cable gland / cable holder.

### Pat / Louvre