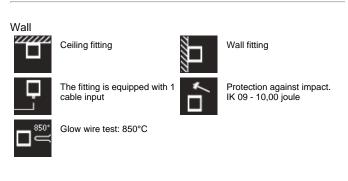

### Pat

Luminaire for installation on wall or on ceiling - surface mounted. Configuration: die-cast aluminium structure, EN AB-47100 alloy (low copper content). Polycarbonate diffuser: opal, self-extinguishing. Double layer coating for high resistance to corrosion: the aluminium components are painted with a double coat using powders that are compliant with QUALICOAT standards: a first layer of epoxy powder (with excellent chemical and mechanical resistance) and a second finishing layer of polyester powder (resistant to UV rays and atmospheric agents). The entire painting process of the aluminium fitting starts from components that have been sandblasted in advance to make the surface more porous and increase the adherence of the paint. Ares effects alkaline and acid washing to clean the surfaces completely, then rinses with demineralised water to remove any residue particles, subsequently a chemical conversion treatment is done to protect against rusting. Protection rating: IP65. In compliance with EN 60598-1 standards. Class of insulation: Installation: Mini Pat: wiring through one rubber cable gland (5mm<Ø~9mm cables); Pat-Maxi Pat: wiring through a rubber cable holder (5mm<Ø~10mm cables). Outdoor use requires suitable flexible cables assuring the watertightness of the cable gland / cable holder.

## IP65 ♥ ⊕ C€

### Warnings