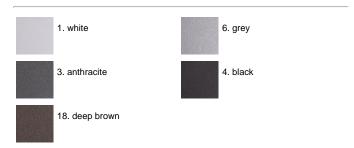

ore porous and increase the adherence of the paint. Ares effects alkaline and acid washing to clean the surfaces completely, then rinses with demineralised water to remove any residue particles, subsequently a chemical conversion treatment is done to protect against rusting. Protection rating: IP65. In compliance with EN 60598-1 standards. Class of insulation: Installation: Mini Pat: wiring through one rubber cable gland (5mm<Ø~9mm cables); Pat-Maxi Pat: wiring through a rubber cable holder (5mm<Ø~10mm cables). Outdoor use requires suitable flexible cables assuring the watertightness of the cable gland / cable holder.

### Pat / Louvre



### **Product Code Details**

# 436005

Light Source



TC-DEL 2x18W G24q-2 Electronic ballast



## IP65 ♥ ⊕ C€

### Available Colors for this Version



### Warnings



#### Light Flux, Placement





This product has no accessories