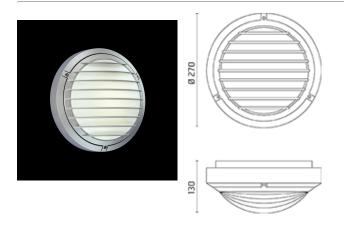

## Pat

Luminaire for installation on wall or on ceiling - surface mounted. Configuration: die-cast aluminium structure, EN AB-47100 alloy (low copper content). Polycarbonate diffuser: opal, self-extinguishing. Double layer coating for high resistance to corrosion: the aluminium components are painted with a double coat using powders that are compliant with QUALICOAT standards: a first layer of epoxy powder (with excellent chemical and mechanical resistance) and a second finishing layer of polyester powder (resistant to UV rays and atmospheric agents). The entire painting process of the aluminium fitting starts from components that have been sandblasted in advance to make the surface more porous and increase the adherence of the paint. Ares effects alkaline and acid washing to clean the surfaces completely, then rinses with demineralised water to remove any residue particles, subsequently a chemical conversion treatment is done to protect against rusting. Protection rating: IP65. In compliance with EN 60598-1 standards. Class of insulation: Installation: Mini Pat: wiring through one rubber cable gland (5mm<Ø~9mm cables); Pat-Maxi Pat: wiring through a rubber cable holder (5mm<Ø~10mm cables). Outdoor use requires suitable flexible cables assuring the watertightness of the cable gland / cable holder.

### Pat / Louvre

### **Product Code Details**

434105

Light Source

TC-SEL 2x9W 2G7 Electronic ballast