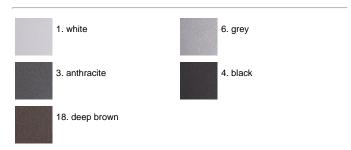

rface more porous and increase the adherence of the paint. Ares effects alkaline and acid washing to clean the surfaces completely, then rinses with demineralised water to remove any residue particles, subsequently a chemical conversion treatment is done to protect against rusting. Protection rating: IP65. In compliance with EN 60598-1 standards. Class of insulation: Installation: Mini Pat: wiring through one rubber cable gland (5mm<Ø~9mm cables); Pat-Maxi Pat: wiring through a rubber cable holder (5mm<Ø~10mm cables). Outdoor use requires suitable flexible cables assuring the watertightness of the cable gland / cable holder.

### Pat / Louvre



### **Product Code Details**

434105

Light Source



TC-SEL 2x9W 2G7 Electronic ballast



# IP65 ♥ ⊕ C€

### Available Colors for this Version



### Warnings



#### Light Flux, Placement





This product has no accessories