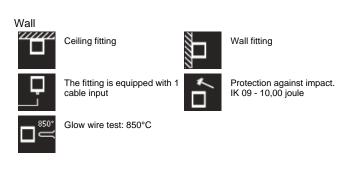

## Pat

Luminaire for installation on wall or on ceiling - surface mounted. Configuration: die-cast aluminium structure, EN AB-47100 alloy (low copper content). Polycarbonate diffuser: opal, self-extinguishing. Double layer coating for high resistance to corrosion: the aluminium components are painted with a double coat using powders that are compliant with QUALICOAT standards: a first layer of epoxy powder (with excellent chemical and mechanical resistance) and a second finishing layer of polyester powder (resistant to UV rays and atmospheric agents). The entire painting process of the aluminium fitting starts from components that have been sandblasted in advance to make the surface more porous and increase the adherence of the paint. Ares effects alkaline and acid washing to clean the surfaces completely, then rinses with demineralised water to remove any residue particles, subsequently a chemical conversion treatment is done to protect against rusting. Protection rating: IP65. In compliance with EN 60598-1 standards. Class of insulation: Installation: Mini Pat: wiring through one rubber cable gland (5mm<Ø~9mm cables); Pat-Maxi Pat: wiring through a rubber cable holder (5mm<Ø~10mm cables). Outdoor use requires suitable flexible cables assuring the watertightness of the cable gland / cable holder.

### Warnings