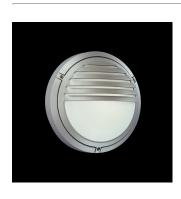

## Pat

Luminaire for installation on wall or on ceiling - surface mounted. Configuration: die-cast aluminium structure, EN AB-47100 alloy (low copper content). Polycarbonate diffuser: opal, self-extinguishing. Double layer coating for high resistance to corrosion: the aluminium components are painted with a double coat using powders that are compliant with QUALICOAT standards: a first layer of epoxy powder (with excellent chemical and mechanical resistance) and a second finishing layer of polyester powder (resistant to UV rays and atmospheric agents). The entire painting process of the aluminium fitting starts from components that have been sandblasted in advance to make the surface more porous and increase the adherence of the paint. Ares effects alkaline and acid washing to clean the surfaces completely, then rinses with demineralised water to remove any residue particles, subsequently a chemical conversion treatment is done to protect against rusting. Protection rating: IP65. In compliance with EN 60598-1 standards. Class of insulation: I. Installation: Mini Pat: wiring through one rubber cable gland (5mm</a>-9mm cables); Pat - Maxi Pat: wiring through a rubber cable holder (5mm</a> requires suitable flexible cables assuring the watertightness of the cable gland / cable holder.

#### Pat / Half Louvre