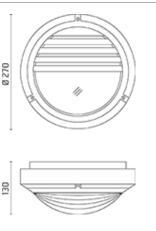

## Pat

Luminaire for installation on wall or on ceiling - surface mounted. Configuration: die-cast aluminium structure, EN AB-47100 alloy (low copper content). Polycarbonate diffuser: opal, self-extinguishing. Double layer coating for high resistance to corrosion: the aluminium components are painted with a double coat using powders that are compliant with QUALICOAT standards: a first layer of epoxy powder (with excellent chemical and mechanical resistance) and a second finishing layer of polyester powder (resistant to UV rays and atmospheric agents). The entire painting process of the aluminium fitting starts from components that have been sandblasted in advance to make the surface more porous and increase the adherence of the paint. Ares effects alkaline and acid washing to clean the surfaces completely, then rinses with demineralised water to remove any residue particles, subsequently a chemical conversion treatment is done to protect against rusting. Protection rating: IP65. In compliance with EN 60598-1 standards. Class of insulation: I. Installation: Mini Pat: wiring through one rubber cable gland (5mm</a>-9mm cables); Pat - Maxi Pat: wiring through a rubber cable holder (5mm</a> requires suitable flexible cables assuring the watertightness of the cable gland / cable holder.

#### Pat / Half Louvre