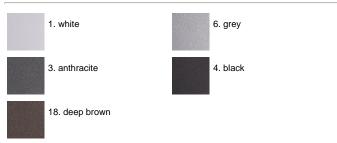

d washing to clean the surfaces completely, then rinses with demineralised water to remove any residue particles, subsequently a chemical conversion treatment is done to protect against rusting. Protection rating: IP65. In compliance with EN 60598-1 standards. Class of insulation: I. Installation: Mini Pat: wiring through one rubber cable gland (5mm</a>-9mm cables); Pat - Maxi Pat: wiring through a rubber cable holder (5mm</a> requires suitable flexible cables assuring the watertightness of the cable gland / cable holder.

#### Pat / Half Louvre





## Product Code Details



Light Source



QT 32 100W E27





ARES s.r.l - Socio Unico v.le dell'Artigianato n.24 - 20881 Bernareggio - MB (Italy) www.aresill.net - flos.outdoor@flos.com

## IP65 𝖳 ⊕ €€

## Available Colors for this Version



## Warnings







Protection against impact. IK 09 - 10,00 joule

Glow wire test: 850°C

Ceiling fitting

## Light Flux, Placement





This product has no accessories