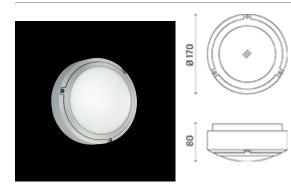

### Pat

Luminaire for installation on wall or on ceiling - surface mounted. Configuration: die-cast aluminium structure, EN AB-47100 alloy (low copper content). Polycarbonate diffuser: opal, self-extinguishing. Double layer coating for high resistance to corrosion: the aluminium components are painted with a double coat using powders that are compliant with QUALICOAT standards: a first layer of epoxy powder (with excellent chemical and mechanical resistance) and a second finishing layer of polyester powder (resistant to UV rays and atmospheric agents). The entire painting process of the aluminium fitting starts from components that have been sandblasted in advance to make the surface more porous and increase the adherence of the paint. Ares effects alkaline and acid washing to clean the surfaces completely, then rinses with demineralised water to remove any residue particles, subsequently a chemical conversion treatment is done to protect against rusting. Protection rating: IP65. In compliance with EN 60598-1 standards. Class of insulation: I. Installation: Mini Pat: wiring through one rubber cable gland (5mm<0<9mm cables); Pat - Maxi Pat: wiring through a rubber cable holder (5mm<0<10mm cables). Outdoor use requires suitable flexible cables assuring the watertightness of the cable gland / cable holder.

## 425700

Light Source

TC-DEL 10W G24q-1 Electronic ballast

ARES s.r.l - Socio Unico v.le dell'Artigianato n.24 - 20881 Bernareggio - MB (Italy) www.aresill.net - flos.outdoor@flos.com