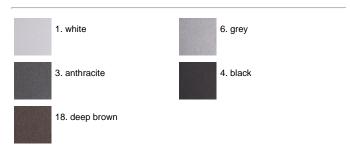

. Ares effects alkaline and acid washing to clean the surfaces completely, then rinses with demineralised water to remove any residue particles, subsequently a chemical conversion treatment is done to protect against rusting. Protection rating: IP65. In compliance with EN 60598-1 standards. Class of insulation: I. Installation: Paolina: wiring through a PG9 nickel-plated brass cable gland (3,5mm<@<\text{8mm} cables); Paolia: wiring through two M16 plastic cable glands (4,5mm<@<\text{910mm} cables). Outdoor use requires suitable flexible cables assuring the watertightness of the cable gland.

#### Paolina / All-light - Sandblasted Glass



#### **Product Code Details**

898523

Light Source



TC-TEL 18W GX24q-2 Electronic ballast



### IP65 ♥ ⊕ C€

#### Available Colors for this Version



#### Warnings

#### Wall/Ceiling







## Ŭ V

Wall fitting



The fitting is equipped with 2 cable input for Paola.

#### Light Flux, Placement







This product has no accessories