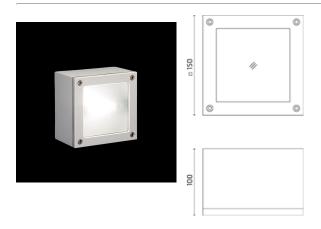

#### Paola

Luminaire for installation on wall or on ceiling - surface mounted. Configuration: die-cast aluminium structure, EN AB-47100 alloy (low copper content). Glass diffuser: transparent or sandblasted, fixed to the aluminium frame through a robotic gluing system. Double layer coating for high resistance to corrosion: the aluminium components are painted with a double coat using powders that are compliant with QUALICOAT standards: a first layer of epoxy powder (with excellent chemical and mechanical resistance) and a second finishing layer of polyester powder (resistant to UV rays and atmospheric agents). The entire painting process of the aluminium fitting starts from components that have been sandblasted in advance to make the surface more porous and increase the adherence of the paint. Ares effects alkaline and acid washing to clean the surfaces completely, then rinses with demineralised water to remove any residue particles, subsequently a chemical conversion treatment is done to protect against rusting. Protection rating: IP65. In compliance with EN 60598-1 standards. Class of insulation: I. Installation: Paolina: wiring through a PG9 nickel-plated brass cable gland (3,5mm<@<\text{8mm} cables); Paolia: wiring through two M16 plastic cable glands (4,5mm<@<\text{910mm} cables). Outdoor use requires suitable flexible cables assuring the watertightness of the cable gland.

#### Paolina / All-light - Sandblasted Glass

#### Wall/Ceiling