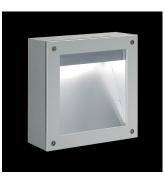

## Paola

Luminaire for installation on wall or on ceiling - surface mounted. Configuration: die-cast aluminium structure, EN AB-47100 alloy (low copper content). Glass diffuser: transparent or sandblasted, fixed to the aluminium frame through a robotic gluing system. Double layer coating for high resistance to corrosion: the aluminium components are painted with a double coat using powders that are compliant with QUALICOAT standards: a first layer of epoxy powder (with excellent chemical and mechanical resistance) and a second finishing layer of polyester powder (resistant to UV rays and atmospheric agents). The entire painting process of the aluminium fitting starts from components that have been sandblasted in advance to make the surface more porous and increase the adherence of the paint. Ares effects alkaline and acid washing to clean the surfaces completely, then rinses with demineralised water to remove any residue particles, subsequently a chemical conversion treatment is done to protect against rusting. Protection rating: IP65. In compliance with EN 60598-1 standards. Class of insulation: I. Installation: Paolina: wiring through a PG9 nickel-plated brass cable gland (3,5mm<Ø<8mm cables); Paola: wiring through two M16 plastic cable glands (4,5mm<Ø<10mm cables). Outdoor use requires suitable flexible cables assuring the watertightness of the cable gland.

#### Paola / Transparent Glass - Asymmetric Optic

Product Code Details

Light Source

TC-DEL 26W G24q-3 Electronic ballast

ARES s.r.l - Socio Unico v.le dell'Artigianato n.24 - 20881 Bernareggio - MB (Italy) www.aresill.net - flos.outdoor@flos.com

#### Warnings

Wall fitting

The fitting is equipped with 2 cable input for Paola.

Protection against impact. IK 08 - 5,00 joule for Paola IK 07 - 2,00 joule for Paolina

The fitting is equipped with 1 cable input for Paolina