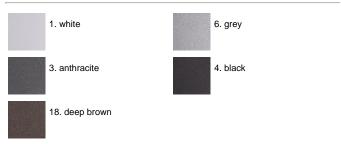

ised water to remove any residue particles, subsequently a chemical conversion treatment is done to protect against rusting. Protection rating: IP65. In compliance with EN 60598-1 standards. Class of insulation: I. Installation: Paolina: wiring through a PG9 nickel-plated brass cable gland (3,5mm<Ø<8mm cables); Paola: wiring through two M16 plastic cable glands (4,5mm<Ø<10mm cables). Outdoor use requires suitable flexible cables assuring the watertightness of the cable gland.

#### Paola / Transparent Glass - Asymmetric Optic





Product Code Details



Light Source



TC-DEL 26W G24q-3 Electronic ballast





ARES s.r.l - Socio Unico v.le dell'Artigianato n.24 - 20881 Bernareggio - MB (Italy) www.aresill.net - flos.outdoor@flos.com

## IP65 𝖳 ⊕ €€

### Available Colors for this Version



#### Warnings





Wall fitting

The fitting is equipped with 2 cable input for Paola.

Protection against impact. IK 08 - 5,00 joule for Paola IK 07 - 2,00 joule for Paolina

The fitting is equipped with 1 cable input for Paolina

Ceiling fitting

## Light Flux, Placement





This product has no accessories