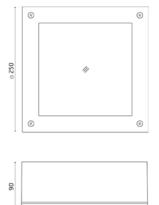

## Paola

Luminaire for installation on wall or on ceiling - surface mounted. Configuration: die-cast aluminium structure, EN AB-47100 alloy (low copper content). Glass diffuser: transparent or sandblasted, fixed to the aluminium frame through a robotic gluing system. Double layer coating for high resistance to corrosion: the aluminium components are painted with a double coat using powders that are compliant with QUALICOAT standards: a first layer of epoxy powder (with excellent chemical and mechanical resistance) and a second finishing layer of polyester powder (resistant to UV rays and atmospheric agents). The entire painting process of the aluminium fitting starts from components that have been sandblasted in advance to make the surface more porous and increase the adherence of the paint. Ares effects alkaline and acid washing to clean the surfaces completely, then rinses with demineralised water to remove any residue particles, subsequently a chemical conversion treatment is done to protect against rusting. Protection rating: IP65. In compliance with EN 60598-1 standards. Class of insulation: I. Installation: Paolina: wiring through a PG9 nickel-plated brass cable gland (3,5mm<Ø<8mm cables); Paola: wiring through two M16 plastic cable glands (4,5mm<Ø<10mm cables). Outdoor use requires suitable flexible cables assuring the watertightness of the cable gland.