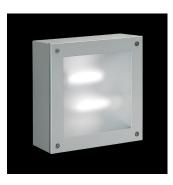

## Paola

Luminaire for installation on wall or on ceiling - surface mounted. Configuration: die-cast aluminium structure, EN AB-47100 alloy (low copper content). Glass diffuser: transparent or sandblasted, fixed to the aluminium frame through a robotic gluing system. Double layer coating for high resistance to corrosion: the aluminium components are painted with a double coat using powders that are compliant with QUALICOAT standards: a first layer of epoxy powder (with excellent chemical and mechanical resistance) and a second finishing layer of polyester powder (resistant to UV rays and atmospheric agents). The entire painting process of the aluminium fitting starts from components that have been sandblasted in advance to make the surface more porous and increase the adherence of the paint. Ares effects alkaline and acid washing to clean the surfaces completely, then rinses with demineralised water to remove any residue particles, subsequently a chemical conversion treatment is done to protect against rusting. Protection rating: IP65. In compliance with EN 60598-1 standards. Class of insulation: I. Installation: Paolina: wiring through a PG9 nickel-plated brass cable gland (3,5mm<@<\text{8mm} cables); Paolia: wiring through two M16 plastic cable glands (4,5mm<@<\text{910mm} cables). Outdoor use requires suitable flexible cables assuring the watertightness of the cable gland.

### Paola / All-light - Sandblasted Glass -Symmetric Optic

#### Wall/Ceiling

Ceiling fitting

Wall fitting

The fitting is equipped with 1 cable input for Paolina

The fitting is equipped with 2 cable input for Paola.

Protection against impact. IK 08 - 5,00 joule for Paola IK 07 - 2,00 joule for Paolina