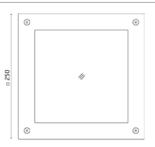

## Paola

Luminaire for installation on wall or on ceiling - surface mounted. Configuration: die-cast aluminium structure, EN AB-47100 alloy (low copper content). Glass diffuser: transparent or sandblasted, fixed to the aluminium frame through a robotic gluing system. Double layer coating for high resistance to corrosion: the aluminium components are painted with a double coat using powders that are compliant with QUALICOAT standards: a first layer of epoxy powder (with excellent chemical and mechanical resistance) and a second finishing layer of polyester powder (resistant to UV rays and atmospheric agents). The entire painting process of the aluminium fitting starts from components that have been sandblasted in advance to make the surface more porous and increase the adherence of the paint. Ares effects alkaline and acid washing to clean the surfaces completely, then rinses with demineralised water to remove any residue particles, subsequently a chemical conversion treatment is done to protect against rusting. Protection rating: IP65. In compliance with EN 60598-1 standards. Class of insulation: I. Installation: Paolina: wiring through a PG9 nickel-plated brass cable gland (3,5mm<@<\text{8mm} cables); Paolia: wiring through two M16 plastic cable glands (4,5mm<@<\text{910mm} cables). Outdoor use requires suitable flexible cables assuring the watertightness of the cable gland.

#### Wall/Ceiling

Ceiling fitting

Wall fitting

The fitting is equipped with 1 cable input for Paolina

The fitting is equipped with 2 cable input for Paola.

Protection against impact. IK 08 - 5,00 joule for Paola IK 07 - 2,00 joule for Paolina