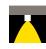

## Paola

Luminaire for installation on wall or on ceiling - surface mounted. Configuration: die-cast aluminium structure, EN AB-47100 alloy (low copper content). Glass diffuser: transparent or sandblasted, fixed to the aluminium frame through a robotic gluing system. Double layer coating for high resistance to corrosion: the aluminium components are painted with a double coat using powders that are compliant with QUALICOAT standards: a first layer of popxy powder (with excellent chemical and mechanical resistance) and a second finishing layer of polyester powder (resistant to UV rays and atmospheric agents). The entire painting process of the aluminium fitting starts from components that have been sandblasted in advance to make the surface more porous and increase the adherence of the paint. Ares effects alkaline and acid washing to clean the surfaces completely, then rinses with demineralised water to remove any residue particles, subsequently a chemical conversion treatment is done to protect against rusting. Protection rating: IP65. In compliance with EN 60598-1 standards. Class of insulation: I. Installation: Paolina: wiring through a PG9 nickel-plated brass cable gland (3,5mm<Ø-81mm cables); Paola: wiring through two M16 plastic cable glands (4,5mm<Ø-10mm cables). Outdoor use requires suitable flexible cables assuring the watertightness of the cable gland.

## Wall/Ceiling

Ceiling fitting

Wall fitting

The fitting is equipped with 1 cable input for Paolina

The fitting is equipped with 2 cable input for Paola.

Protection against impact. IK 08 - 5,00 joule for Paola IK 07 - 2,00 joule for Paolina