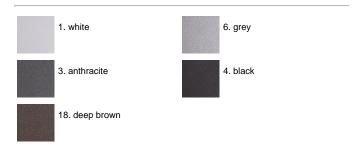

ith demineralised water to remove any residue particles, subsequently a chemical conversion treatment is done to protect against rusting. Protection rating: IP65. In compliance with EN 60598-1 standards. Class of insulation: I. Installation: Paolina: wiring through a PG9 nickel-plated brass cable gland (3,5mm<Ø-81mm cables); Paola: wiring through two M16 plastic cable glands (4,5mm<Ø-10mm cables). Outdoor use requires suitable flexible cables assuring the watertightness of the cable gland.

## Paolina Power LED / Sandblasted Glass - Symmetric Optic



## **Product Code Details**

8922857

Light Source



NATURAL WHITE 4000K POWER LEDs 9,9W /220÷240V Total power 12W LED Im 1026 ÷ OUTPUT Im 531 CRI>80

Integral electronic power supply



## IP65 ♥ ⊕ C€

## Available Colors for this Version



#### Warnings

## Wall/Ceiling



Ceiling fitting



Wall fitting



The fitting is equipped with 1 cable input for Paolina



The fitting is equipped with 2 cable input for Paola.



Protection against impact. IK 08 - 5,00 joule for Paola IK 07 - 2,00 joule for Paolina

## Light Flux, Placement









Code: 237 SPD: (Surge Protection Device) 275Vac Maximum discharge current 10KA (8/20µs) Maximum operating current 5A Suitable for series connection - IP66