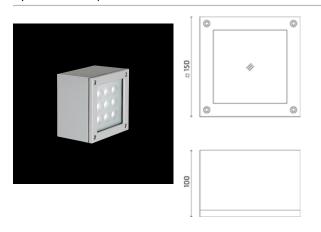

## Paola

Luminaire for installation on wall or on ceiling - surface mounted. Configuration: die-cast aluminium structure, EN AB-47100 alloy (low copper content). Glass diffuser: transparent or sandblasted, fixed to the aluminium frame through a robotic gluing system. Double layer coating for high resistance to corrosion: the aluminium components are painted with a double coat using powders that are compliant with QUALICOAT standards: a first layer of popxy powder (with excellent chemical and mechanical resistance) and a second finishing layer of polyester powder (resistant to UV rays and atmospheric agents). The entire painting process of the aluminium fitting starts from components that have been sandblasted in advance to make the surface more porous and increase the adherence of the paint. Ares effects alkaline and acid washing to clean the surfaces completely, then rinses with demineralised water to remove any residue particles, subsequently a chemical conversion treatment is done to protect against rusting. Protection rating: IP65. In compliance with EN 60598-1 standards. Class of insulation: I. Installation: Paolina: wiring through a PG9 nickel-plated brass cable gland (3,5mm<Ø-81mm cables); Paola: wiring through two M16 plastic cable glands (4,5mm<Ø-10mm cables). Outdoor use requires suitable flexible cables assuring the watertightness of the cable gland.

## Paolina Power LED / Sandblasted Glass - Symmetric Optic

## **Product Code Details**

8922857

Light Source

NATURAL WHITE 4000K POWER LEDs 9,9W /220÷240V Total power 12W LED Im 1026 ÷ OUTPUT Im 531 CRI>80

Integral electronic power supply