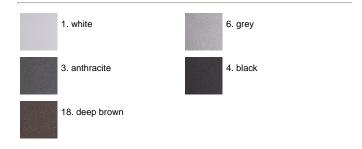

ter to remove any residue particles, subsequently a chemical conversion treatment is done to protect against rusting. Protection rating: IP65. In compliance with EN 60598-1 standards. Class of insulation: I. Installation: Paolina: wiring through a PG9 nickel-plated brass cable gland (3,5mm<Ø-81mm cables); Paola: wiring through two M16 plastic cable glands (4,5mm<Ø-10mm cables). Outdoor use requires suitable flexible cables assuring the watertightness of the cable gland.

### Paolina Power LED / Transparent Glass -Symmetric Optic - Medium Beam 40°



### **Product Code Details**

8922823

Light Source



NATURAL WHITE 4000K POWER LEDs 9,9W /220÷240V Total power 12W LED Im 1026 ÷ OUTPUT Im 820 CRI>80

Integral electronic power supply



## IP65 ♥ ⊕ C€

### Available Colors for this Version



### Warnings

#### Wall/Ceiling



Ceiling fitting



Wall fitting



The fitting is equipped with 1 cable input for Paolina



The fitting is equipped with 2 cable input for Paola.



Protection against impact. IK 08 - 5,00 joule for Paola IK 07 - 2,00 joule for Paolina

### Light Flux, Placement









Code: 237 SPD: (Surge Protection Device) 275Vac Maximum discharge current 10KA (8/20µs) Maximum operating current 5A Suitable for series connection - IP66