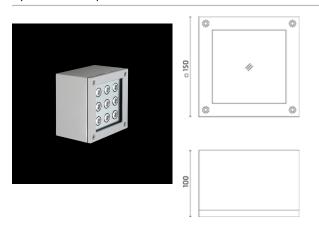

### Paola

Luminaire for installation on wall or on ceiling - surface mounted. Configuration: die-cast aluminium structure, EN AB-47100 alloy (low copper content). Glass diffuser: transparent or sandblasted, fixed to the aluminium frame through a robotic gluing system. Double layer coating for high resistance to corrosion: the aluminium components are painted with a double coat using powders that are compliant with QUALICOAT standards: a first layer of popxy powder (with excellent chemical and mechanical resistance) and a second finishing layer of polyester powder (resistant to UV rays and atmospheric agents). The entire painting process of the aluminium fitting starts from components that have been sandblasted in advance to make the surface more porous and increase the adherence of the paint. Ares effects alkaline and acid washing to clean the surfaces completely, then rinses with demineralised water to remove any residue particles, subsequently a chemical conversion treatment is done to protect against rusting. Protection rating: IP65. In compliance with EN 60598-1 standards. Class of insulation: I. Installation: Paolina: wiring through a PG9 nickel-plated brass cable gland (3,5mm<Ø-81mm cables); Paola: wiring through two M16 plastic cable glands (4,5mm<Ø-10mm cables). Outdoor use requires suitable flexible cables assuring the watertightness of the cable gland.

### Paolina Power LED / Transparent Glass -Symmetric Optic - Medium Beam 40°

### **Product Code Details**

8922823

Light Source

NATURAL WHITE 4000K POWER LEDs 9,9W /220÷240V Total power 12W LED Im 1026 ÷ OUTPUT Im 820 CRI>80

Integral electronic power supply

#### Wall/Ceiling

Ceiling fitting

Wall fitting

The fitting is equipped with 1 cable input for Paolina

The fitting is equipped with 2 cable input for Paola.

Protection against impact. IK 08 - 5,00 joule for Paola IK 07 - 2,00 joule for Paolina