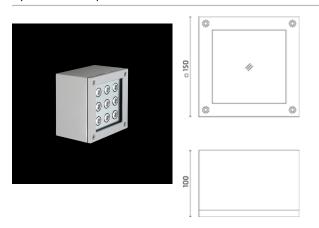

### Paola

Luminaire for installation on wall or on ceiling - surface mounted. Configuration: die-cast aluminium structure, EN AB-47100 alloy (low copper content). Glass diffuser: transparent or sandblasted, fixed to the aluminium frame through a robotic gluing system. Double layer coating for high resistance to corrosion: the aluminium components are painted with a double coat using powders that are compliant with QUALICOAT standards: a first layer of epoxy powder (with excellent chemical and mechanical resistance) and a second finishing layer of polyester powder (resistant to UV rays and atmospheric agents). The entire painting process of the aluminium fitting starts from components that have been sandblasted in advance to make the surface more porous and increase the adherence of the paint. Ares effects alkaline and acid washing to clean the surfaces completely, then rinses with demineralised water to remove any residue particles, subsequently a chemical conversion treatment is done to protect against rusting. Protection rating: IP65. In compliance with EN 60598-1 standards. Class of insulation: I. Installation: Paolina: wiring through a PG9 nickel-plated brass cable gland (3,5mm<Ø-81mm cables); Paola: wiring through two M16 plastic cable glands (4,5mm<Ø-10mm cables). Outdoor use requires suitable flexible cables assuring the watertightness of the cable gland.

### Paolina Power LED / Transparent Glass -Symmetric Optic - Narrow Beam 10°

### **Product Code Details**

8922812

Light Source

NATURAL WHITE 4000K POWER LEDs 9,9W /220÷240V Total power 12W LED Im 1026 ÷ OUTPUT Im 939 CRI>80

Integral electronic power supply