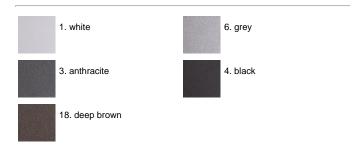

ter to remove any residue particles, subsequently a chemical conversion treatment is done to protect against rusting. Protection rating: IP65. In compliance with EN 60598-1 standards. Class of insulation: I. Installation: Paolina: wiring through a PG9 nickel-plated brass cable gland (3,5mm<Ø-81mm cables); Paola: wiring through two M16 plastic cable glands (4,5mm<Ø-10mm cables). Outdoor use requires suitable flexible cables assuring the watertightness of the cable gland.

### Paolina Power LED / Transparent Glass -Symmetric Optic - Narrow Beam 10°



### **Product Code Details**

8922812

Light Source



NATURAL WHITE 4000K POWER LEDs 9,9W /220÷240V Total power 12W LED Im 1026 ÷ OUTPUT Im 939 CRI>80

Integral electronic power supply



## IP65 ♥ ⊕ C€

### Available Colors for this Version



### Warnings

#### Wall/Ceiling



Ceiling fitting



Wall fitting



The fitting is equipped with 1 cable input for Paolina



The fitting is equipped with 2 cable input for Paola.



### Light Flux, Placement









Code: 237 SPD: (Surge Protection Device) 275Vac Maximum discharge current 10KA (8/20µs) Maximum operating current 5A Suitable for series connection - IP66