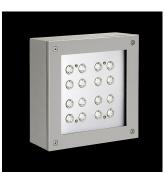

## Paola

Luminaire for installation on wall or on ceiling - surface mounted. Configuration: die-cast aluminium structure, EN AB-47100 alloy (low copper content). Glass diffuser: transparent or sandblasted, fixed to the aluminium frame through a robotic gluing system. Double layer coating for high resistance to corrosion: the aluminium components are painted with a double coat using powders that are compliant with QUALICOAT standards: a first layer of epoxy powder (with excellent chemical and mechanical resistance) and a second finishing layer of polyester powder (resistant to UV rays and atmospheric agents). The entire painting process of the aluminium fitting starts from components that have been sandblasted in advance to make the surface more porous and increase the adherence of the paint. Ares effects alkaline and acid washing to clean the surfaces completely, then rinses with demineralised water to remove any residue particles, subsequently a chemical conversion treatment is done to protect against rusting. Protection rating: IP65. In compliance with EN 60598-1 standards. Class of insulation: I. Installation: Paolina: wiring through a PG9 nickel-plated brass cable gland (3,5mm<Zd>8mm cables); Paola: wiring through two M16 plastic cable glands (4,5mm<Zd>8mm cables). Outdoor use requires suitable flexible cables assuring the watertightness of the cable gland.

#### Paola Power LED / Transparent Glass -Symmetric Optic - Medium Beam 40°

#### Product Code Details

Light Source

NATURAL WHITE 4000K POWER LEDs 17,6W /220÷240V Total power 20W LED Im 1824 ÷ OUTPUT Im 1368 CRI>80 Integral electronic power supply

ARES s.r.l - Socio Unico v.le dell'Artigianato n.24 - 20881 Bernareggio - MB (Italy) www.aresill.net - flos.outdoor@flos.com