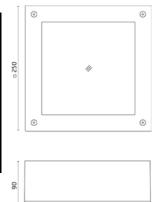

### Light Flux, Placement

Code: 237 SPD: (Surge Protection Device) 275Vac Maximum discharge current 10KA (8/20µs) Maximum operating current 5A Suitable for series connection - IP66