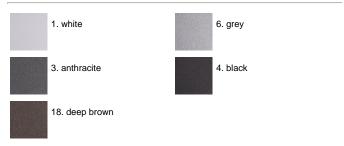

Protection rating: IP65. In compliance with EN 60598-1 standards. Class of insulation: I. Installation: Paolina: wiring through a PG9 nickel-plated brass cable gland (3,5mm<Zd>8mm cables); Paola: wiring through two M16 plastic cable glands (4,5mm<Zd>8mm cables). Outdoor use requires suitable flexible cables assuring the watertightness of the cable gland.

#### Paola Power LED / Transparent Glass -Symmetric Optic - Medium Beam 40°





#### Product Code Details



Light Source



NATURAL WHITE 4000K POWER LEDs 17,6W /220÷240V Total power 20W LED Im 1824 ÷ OUTPUT Im 1368 CRI>80 Integral electronic power supply





ARES s.r.l - Socio Unico v.le dell'Artigianato n.24 - 20881 Bernareggio - MB (Italy) www.aresill.net - flos.outdoor@flos.com

# IP65 ♥⊕C€

### Available Colors for this Version



### Warnings







The fitting is equipped with 2 cable input for Paola.



Protection against impact. IK 08 - 5,00 joule for Paola IK 07 - 2,00 joule for Paolina

cable input for Paolina

### Light Flux, Placement





Code: 237 SPD: (Surge Protection Device) 275Vac Maximum discharge current 10KA (8/20µs) Maximum operating current 5A Suitable for series connection - IP66