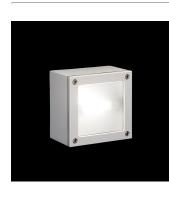

### Paola

Luminaire for installation on wall or on ceiling - surface mounted. Configuration: die-cast aluminium structure, EN AB-47100 alloy (low copper content). Glass diffuser: transparent or sandblasted, fixed to the aluminium frame through a robotic gluing system. Double layer coating for high resistance to corrosion: the aluminium components are painted with a double coat using powders that are compliant with QUALICOAT standards: a first layer of epoxy powder (with excellent chemical and mechanical resistance) and a second finishing layer of polyester powder (resistant to UV rays and atmospheric agents). The entire painting process of the aluminium fitting starts from components that have been sandblasted in advance to make the surface more porous and increase the adherence of the paint. Ares effects alkaline and acid washing to clean the surfaces completely, then rinses with demineralised water to remove any residue particles, subsequently a chemical conversion treatment is done to protect against rusting. Protection rating: IP65. In compliance with EN 60598-1 standards. Class of insulation: I. Installation: Paolina: wiring through a PG9 nickel-plated brass cable gland (3,5mm<Ø<8mm cables); Paola: wiring through two M16 plastic cable glands (4,5mm<Ø<10mm cables). Outdoor use requires suitable flexible cables assuring the watertightness of the cable gland.

#### Paolina / All-light - Sandblasted Glass