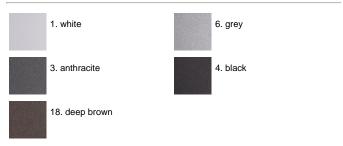

with demineralised water to remove any residue particles, subsequently a chemical conversion treatment is done to protect against rusting. Protection rating: IP65. In compliance with EN 60598-1 standards. Class of insulation: I. Installation: Paolina: wiring through a PG9 nickel-plated brass cable gland (3,5mm<Ø<8mm cables); Paola: wiring through two M16 plastic cable glands (4,5mm<Ø<10mm cables). Outdoor use requires suitable flexible cables assuring the watertightness of the cable gland.

#### Paolina / All-light - Sandblasted Glass





### Product Code Details



Light Source



QT-DE 12 60W R7s (75mm)





ARES s.r.l - Socio Unico v.le dell'Artigianato n.24 - 20881 Bernareggio - MB (Italy) www.aresill.net - flos.outdoor@flos.com

## IP65 𝖳 ⊕ €€

### Available Colors for this Version



### Warnings







The fitting is equipped with 2 cable input for Paola.







The fitting is equipped with 1 cable input for Paolina

### Light Flux, Placement



This product has no accessories