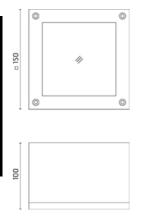

### Paola

Luminaire for installation on wall or on ceiling - surface mounted. Configuration: die-cast aluminium structure, EN AB-47100 alloy (low copper content). Glass diffuser: transparent or sandblasted, fixed to the aluminium frame through a robotic gluing system. Double layer coating for high resistance to corrosion: the aluminium components are painted with a double coat using powders that are compliant with QUALICOAT standards: a first layer of epoxy powder (with excellent chemical and mechanical resistance) and a second finishing layer of polyester powder (resistant to UV rays and atmospheric agents). The entire painting process of the aluminium fitting starts from components that have been sandblasted in advance to make the surface more porous and increase the adherence of the paint. Ares effects alkaline and acid washing to clean the surfaces completely, then rinses with demineralised water to remove any residue particles, subsequently a chemical conversion treatment is done to protect against rusting. Protection rating: IP65. In compliance with EN 60598-1 standards. Class of insulation: I. Installation: Paolina: wiring through a PG9 nickel-plated brass cable gland (3,5mm<Ø<8mm cables); Paola: wiring through two M16 plastic cable glands (4,5mm<Ø<10mm cables). Outdoor use requires suitable flexible cables assuring the watertightness of the cable gland.