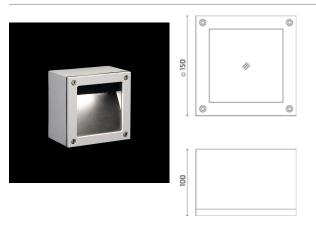

## Paola

Luminaire for installation on wall or on ceiling - surface mounted. Configuration: die-cast aluminium structure, EN AB-47100 alloy (low copper content). Glass diffuser: transparent or sandblasted, fixed to the aluminium frame through a robotic gluing system. Double layer coating for high resistance to corrosion: the aluminium components are painted with a double coat using powders that are compliant with QUALICOAT standards: a first layer of popxy powder (with excellent chemical and mechanical resistance) and a second finishing layer of polyester powder (resistant to UV rays and atmospheric agents). The entire painting process of the aluminium fitting starts from components that have been sandblasted in advance to make the surface more porous and increase the adherence of the paint. Ares effects alkaline and acid washing to clean the surfaces completely, then rinses with demineralised water to remove any residue particles, subsequently a chemical conversion treatment is done to protect against rusting. Protection rating: IP65. In compliance with EN 60598-1 standards. Class of insulation: I. Installation: Paolina: wiring through a PG9 nickel-plated brass cable gland (3,5mm<Ø-81mm cables); Paola: wiring through two M16 plastic cable glands (4,5mm<Ø-10mm cables). Outdoor use requires suitable flexible cables assuring the watertightness of the cable gland.

## Paolina / Transparent Glass - Asymmetric Optic - Internal Visor

## **Product Code Details**

891814

Light Source

QT-DE 12 60W R7s (75mm)