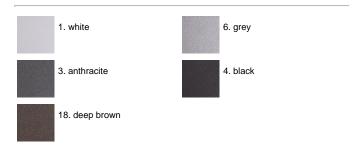

of the paint. Ares effects alkaline and acid washing to clean the surfaces completely, then rinses with demineralised water to remove any residue particles, subsequently a chemical conversion treatment is done to protect against rusting. Protection rating: IP65. In compliance with EN 60598-1 standards. Class of insulation: I. Installation: Paolina: wiring through a PG9 nickel-plated brass cable gland (3,5mm<Ø-81mm cables); Paola: wiring through two M16 plastic cable glands (4,5mm<Ø-10mm cables). Outdoor use requires suitable flexible cables assuring the watertightness of the cable gland.

## Paolina / Transparent Glass - Asymmetric Optic - Internal Visor



## **Product Code Details**

891814

Light Source



QT-DE 12 60W R7s (75mm)



## IP65 ♥ ⊕ C€

## Available Colors for this Version



#### Warnings

## Wall





Wall fitting



The fitting is equipped with 1 cable input for Paolina



The fitting is equipped with 2 cable input for Paola.



#### Light Flux, Placement





This product has no accessories