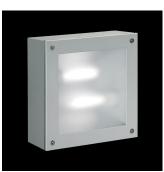

# Paola

Luminaire for installation on wall or on ceiling - surface mounted. Configuration: die-cast aluminium structure, EN AB-47100 alloy (low copper content). Glass diffuser: transparent or sandblasted, fixed to the aluminium frame through a robotic gluing system. Double layer coating for high resistance to corrosion: the aluminium components are painted with a double coat using powders that are compliant with QUALICOAT standards: a first layer of epoxy powder (with excellent chemical and mechanical resistance) and a second finishing layer of polyester powder (resistant to UV rays and atmospheric agents). The entire painting process of the aluminium fitting starts from components that have been sandblasted in advance to make the surface more porous and increase the adherence of sandbiasted in advance to make the surface more porous and increase the adherence of the paint. Ares effects alkaline and acid washing to clean the surfaces completely, then rinses with demineralised water to remove any residue particles, subsequently a chemical conversion treatment is done to protect against rusting. Protection rating: IP65. In compliance with EN 60598-1 standards. Class of insulation: I. Installation: Paolina: wiring through a PG9 nickel-plated brass cable gland (3,5mm<Ø<8mm cables); Paola: wiring through two M16 plastic cable glands (4,5mm<Ø<10mm cables). Outdoor use requires suitable flexible cables assuring the watertightness of the cable gland.

#### Paola / All-light - Sandblasted Glass -Symmetric Optic