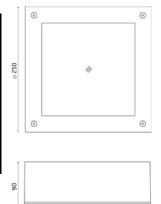

# Paola

Luminaire for installation on wall or on ceiling - surface mounted. Configuration: die-cast aluminium structure, EN AB-47100 alloy (low copper content). Glass diffuser: transparent or sandblasted, fixed to the aluminium frame through a robotic gluing system. Double layer coating for high resistance to corrosion: the aluminium components are painted with a double coat using powders that are compliant with QUALICOAT standards: a first layer of epoxy powder (with excellent chemical and mechanical resistance) and a second finishing layer of polyester powder (resistant to UV rays and atmospheric agents). The entire painting process of the aluminium fitting starts from components that have been sandblasted in advance to make the surface more porous and increase the adherence of sandbiasted in advance to make the surface more porous and increase the adherence of the paint. Ares effects alkaline and acid washing to clean the surfaces completely, then rinses with demineralised water to remove any residue particles, subsequently a chemical conversion treatment is done to protect against rusting. Protection rating: IP65. In compliance with EN 60598-1 standards. Class of insulation: I. Installation: Paolina: wiring through a PG9 nickel-plated brass cable gland (3,5mm<Ø<8mm cables); Paola: wiring through two M16 plastic cable glands (4,5mm<Ø<10mm cables). Outdoor use requires suitable flexible cables assuring the watertightness of the cable gland.