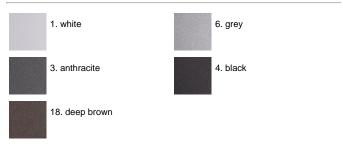

demineralised water to remove any residue particles, subsequently a chemical conversion treatment is done to protect against rusting. Protection rating: IP65. In compliance with EN 60598-1 standards. Class of insulation: I. Installation: Paolina: wiring through a PG9 nickel-plated brass cable gland (3,5mm<Ø<8mm cables); Paola: wiring through two M16 plastic cable glands (4,5mm<Ø<10mm cables). Outdoor use requires suitable flexible cables assuring the watertightness of the cable gland.

#### Paola / All-light - Sandblasted Glass -Symmetric Optic





# Product Code Details



Light Source



TC-D 2x26W G24d-3





ARES s.r.l - Socio Unico v.le dell'Artigianato n.24 - 20881 Bernareggio - MB (Italy) www.aresill.net - flos.outdoor@flos.com

# IP65 𝖳 ⊕ €€

## Available Colors for this Version



### Warnings





The fitting is equipped with 2 cable input for Paola.



Protection against impact. IK 08 - 5,00 joule for Paola IK 07 - 2,00 joule for Paolina

# Light Flux, Placement



This product has no accessories