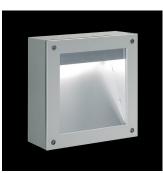

## Paola

Luminaire for installation on wall or on ceiling - surface mounted. Configuration: die-cast aluminium structure, EN AB-47100 alloy (low copper content). Glass diffuser: transparent or sandblasted, fixed to the aluminium frame through a robotic gluing system. Double layer coating for high resistance to corrosion: the aluminium components are painted with a double coat using powders that are compliant with QUALICOAT standards: a first layer of epoxy powder (with excellent chemical and mechanical resistance) and a second finishing layer of polyester powder (resistant to UV rays and atmospheric agents). The entire painting process of the aluminium fitting starts from components that have been sandblasted in advance to make the surface more porous and increase the adherence of the paint. Ares effects alkaline and acid washing to clean the surfaces completely, then rinses with demineralised water to remove any residue particles, subsequently a chemical conversion treatment is done to protect against rusting. Protection rating: IP65. In compliance with EN 60598-1 standards. Class of insulation: I. Installation: Paolina: wiring through a PG9 nickel-plated brass cable gland (3,5mm<Ø<8mm cables); Paola: wiring through two M16 plastic cable glands (4,5mm<Ø<10mm cables). Outdoor use requires suitable flexible cables assuring the watertightness of the cable gland.

#### Paola / Transparent Glass - Asymmetric Optic

**Product Code Details** 

Light Source

QT-DE 12 150W R7s

ARES s.r.l - Socio Unico v.le dell'Artigianato n.24 - 20881 Bernareggio - MB (Italy) www.aresill.net - flos.outdoor@flos.com