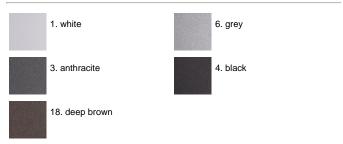

with demineralised water to remove any residue particles, subsequently a chemical conversion treatment is done to protect against rusting. Protection rating: IP65. In compliance with EN 60598-1 standards. Class of insulation: I. Installation: Paolina: wiring through a PG9 nickel-plated brass cable gland (3,5mm<Ø<8mm cables); Paola: wiring through two M16 plastic cable glands (4,5mm<Ø<10mm cables). Outdoor use requires suitable flexible cables assuring the watertightness of the cable gland.

#### Paola / Transparent Glass - Asymmetric Optic





**Product Code Details** 



Light Source



QT-DE 12 150W R7s





ARES s.r.l - Socio Unico v.le dell'Artigianato n.24 - 20881 Bernareggio - MB (Italy) www.aresill.net - flos.outdoor@flos.com

## IP65 𝖳 ⊕ €€

### Available Colors for this Version



#### Warnings





Wall fitting

The fitting is equipped with 1



The fitting is equipped with 2 cable input for Paola.



Protection against impact. IK 08 - 5,00 joule for Paola IK 07 - 2,00 joule for Paolina

## Light Flux, Placement



This product has no accessories