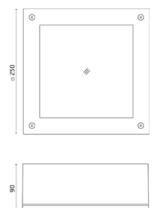

## Paola

Luminaire for installation on wall or on ceiling - surface mounted. Configuration: die-cast aluminium structure, EN AB-47100 alloy (low copper content). Glass diffuser: transparent or sandblasted, fixed to the aluminium frame through a robotic gluing system. Double layer coating for high resistance to corrosion: the aluminium components are painted with a double coat using powders that are compliant with QUALICOAT standards: a first layer of epoxy powder (with excellent chemical and mechanical resistance) and a second finishing layer of polyester powder (resistant to UV rays and atmospheric agents). The entire painting process of the aluminium fitting starts from components that have been sandblasted in advance to make the surface more porous and increase the adherence of the paint. Ares effects alkaline and acid washing to clean the surfaces completely, then rinses with demineralised water to remove any residue particles, subsequently a chemical conversion treatment is done to protect against rusting. Protection rating: IP65. In compliance with EN 60598-1 standards. Class of insulation: I. Installation: Paolina: wiring through a PG9 nickel-plated brass cable gland (3,5mm<Ø<8mm cables); Paola: wiring through two M16 plastic cable glands (4,5mm<Ø<10mm cables). Outdoor use requires suitable flexible cables assuring the watertightness of the cable gland.