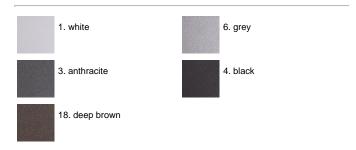

adherence of the paint. Ares effects alkaline and acid washing to clean the surfaces completely, then rinses with demineralised water to remove any residue particles, subsequently a chemical conversion treatment is done to protect against rusting. Protection rating: IP65. In compliance with EN 60598-1 standards. Class of insulation: I. Installation: Paolina: wiring through a PG9 nickel-plated brass cable gland (3,5mm<0/>e/8mm cables); Paola: wiring through two M16 plastic cable glands (4,5mm<0/e><10mm cables). Outdoor use requires suitable flexible cables assuring the watertightness of the cable gland.

## Paola / All-light - Sandblasted Glass -Symmetric Optic



## **Product Code Details**

891400

Light Source



QT-DE 12 150W R7s



## IP65 ♥ ⊕ C€

## Available Colors for this Version



## Warnings

0

0

## Wall/Ceiling





Wall fitting



The fitting is equipped with 1 cable input for Paolina



The fitting is equipped with 2 cable input for Paola.



Protection against impact. IK 08 - 5,00 joule for Paola IK 07 - 2,00 joule for Paolina

## Light Flux, Placement







This product has no accessories