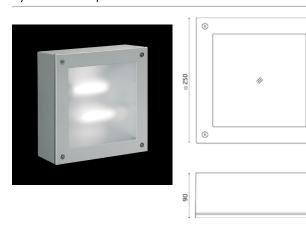

## Paola

Luminaire for installation on wall or on ceiling - surface mounted. Configuration: die-cast aluminium structure, EN AB-47100 alloy (low copper content). Glass diffuser: transparent or sandblasted, fixed to the aluminium frame through a robotic gluing system. Double layer coating for high resistance to corrosion: the aluminium components are painted with a double coat using powders that are compliant with QUALICOAT standards: a first layer of epoxy powder (with excellent chemical and mechanical resistance) and a second finishing layer of polyester powder (resistant to UV rays and atmospheric agents). The entire painting process of the aluminium fitting starts from components that have been sandblasted in advance to make the surface more porous and increase the adherence of the paint. Ares effects alkaline and acid washing to clean the surfaces completely, then rinses with demineralised water to remove any residue particles, subsequently a chemical conversion treatment is done to protect against rusting. Protection rating: IP65. In compliance with EN 60598-1 standards. Class of insulation: I. Installation: Paolina: wiring through a PG9 nickel-plated brass cable gland (3,5mm<0/>e/8mm cables); Paola: wiring through two M16 plastic cable glands (4,5mm<0/e><10mm cables). Outdoor use requires suitable flexible cables assuring the watertightness of the cable gland.

## **Product Code Details**

891400

Light Source

QT-DE 12 150W R7s

## Wall/Ceiling

Wall fitting

The fitting is equipped with 1 cable input for Paolina

The fitting is equipped with 2 cable input for Paola.

Protection against impact. IK 08 - 5,00 joule for Paola IK 07 - 2,00 joule for Paolina