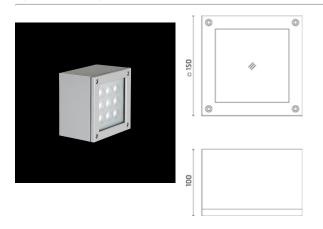

## Paolina Power LED / Sandblasted Glass - Symmetric Optic

### **Product Code Details**

8911057

Light Source

WARM WHITE 3000K POWER LEDs 9,9W /220 $\div$ 240V Total power 12W LED Im 963  $\div$  OUTPUT Im 480 CRI>80

Integral electronic power supply

### Wall/Ceiling

Wall fitting

The fitting is equipped with 1 cable input for Paolina

The fitting is equipped with 2 cable input for Paola.

Protection against impact. IK 08 - 5,00 joule for Paola IK 07 - 2,00 joule for Paolina