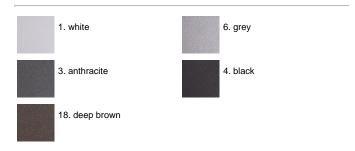

ised water to remove any residue particles, subsequently a chemical conversion treatment is done to protect against rusting. Protection rating: IP65. In compliance with EN 60598-1 standards. Class of insulation: I. Installation: Paolina: wiring through a PG9 nickel-plated brass cable gland (3,5mm<Ø-81mm cables); Paola: wiring through two M16 plastic cable glands (4,5mm<Ø-10mm cables). Outdoor use requires suitable flexible cables assuring the watertightness of the cable gland.

## Paolina Power LED / Sandblasted Glass - Symmetric Optic



### **Product Code Details**

8911057

Light Source



WARM WHITE 3000K POWER LEDs 9,9W /220 $\div$ 240V Total power 12W LED Im 963  $\div$  OUTPUT Im 480 CRI>80

Integral electronic power supply



### IP65 ♥ ⊕ C€

### Available Colors for this Version



### Warnings

### Wall/Ceiling





Wall fitting



The fitting is equipped with 1 cable input for Paolina



The fitting is equipped with 2 cable input for Paola.



Protection against impact. IK 08 - 5,00 joule for Paola IK 07 - 2,00 joule for Paolina

### Light Flux, Placement









Code: 237 SPD: (Surge Protection Device) 275Vac Maximum discharge current 10KA (8/20µs) Maximum operating current 5A Suitable for series connection - IP66