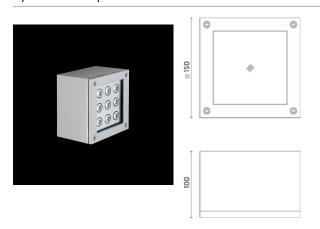

### Paola

Luminaire for installation on wall or on ceiling - surface mounted. Configuration: die-cast aluminium structure, EN AB-47100 alloy (low copper content). Glass diffuser: transparent or sandblasted, fixed to the aluminium frame through a robotic gluing system. Double layer coating for high resistance to corrosion: the aluminium components are painted with a double coat using powders that are compliant with QUALICOAT standards: a first layer of popxy powder (with excellent chemical and mechanical resistance) and a second finishing layer of polyester powder (resistant to UV rays and atmospheric agents). The entire painting process of the aluminium fitting starts from components that have been sandblasted in advance to make the surface more porous and increase the adherence of the paint. Ares effects alkaline and acid washing to clean the surfaces completely, then rinses with demineralised water to remove any residue particles, subsequently a chemical conversion treatment is done to protect against rusting. Protection rating: IP65. In compliance with EN 60598-1 standards. Class of insulation: I. Installation: Paolina: wiring through a PG9 nickel-plated brass cable gland (3,5mm<Ø-81mm cables); Paola: wiring through two M16 plastic cable glands (4,5mm<Ø-10mm cables). Outdoor use requires suitable flexible cables assuring the watertightness of the cable gland.

### Paolina Power LED / Transparent Glass -Symmetric Optic - Medium Beam 40°

### **Product Code Details**

8911023

Light Source

WARM WHITE 3000K POWER LEDs 9,9W /220 $\div$ 240V Total power 12W LED Im 963  $\div$  OUTPUT Im 742 CRI>80

Integral electronic power supply