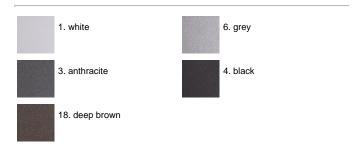

ove any residue particles, subsequently a chemical conversion treatment is done to protect against rusting. Protection rating: IP65. In compliance with EN 60598-1 standards. Class of insulation: I. Installation: Paolina: wiring through a PG9 nickel-plated brass cable gland (3,5mm<Ø-81mm cables); Paola: wiring through two M16 plastic cable glands (4,5mm<Ø-10mm cables). Outdoor use requires suitable flexible cables assuring the watertightness of the cable gland.

### Paolina Power LED / Transparent Glass -Symmetric Optic - Medium Beam 40°



### **Product Code Details**

8911023

Light Source



WARM WHITE 3000K POWER LEDs 9,9W /220 $\div$ 240V Total power 12W LED Im 963  $\div$  OUTPUT Im 742 CRI>80

Integral electronic power supply



## IP65 ♥ ⊕ C€

### Available Colors for this Version



### Warnings

#### Wall/Ceiling



Ceiling fitting



Wall fitting



The fitting is equipped with 1 cable input for Paolina



The fitting is equipped with 2 cable input for Paola.



### Light Flux, Placement









Code: 237 SPD: (Surge Protection Device) 275Vac Maximum discharge current 10KA (8/20µs) Maximum operating current 5A Suitable for series connection - IP66