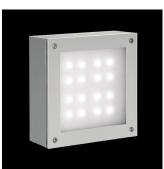

#### Paola Power LED / Sandblasted Glass -Symmetric Optic

## Product Code Details

Light Source

WARM WHITE 3000K POWER LEDs 17,6W /220÷240V Total power 20W LED Im 1712 ÷ OUTPUT Im 999 CRI>80 Integral electronic power supply

ARES s.r.l - Socio Unico v.le dell'Artigianato n.24 - 20881 Bernareggio - MB (Italy) www.aresill.net - flos.outdoor@flos.com