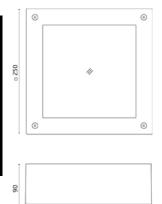

## Paola

Luminaire for installation on wall or on ceiling - surface mounted. Configuration: die-cast aluminium structure, EN AB-47100 alloy (low copper content). Glass diffuser: transparent or sandblasted, fixed to the aluminium frame through a robotic gluing system. Double layer coating for high resistance to corrosion: the aluminium components are painted with a double coat using powders that are compliant with QUALICOAT standards: a first layer of epoxy powder (with excellent chemical and mechanical resistance) and a second finishing layer of polyester powder (resistant to UV rays and atmospheric agents). The entire painting process of the aluminium fitting starts from components that have been sandblasted in advance to make the surface more porous and increase the adherence of the paint. Ares effects alkaline and acid washing to clean the surfaces completely, then rinses with demineralised water to remove any residue particles, subsequently a chemical conversion treatment is done to protect against rusting. Protection rating: IP65. In compliance with EN 60598-1 standards. Class of insulation: I. Installation: Paolina: wiring through a PG9 nickel-plated brass cable gland (3,5mm<Ø<8mm cables); Paola: wiring through two M16 plastic cable glands (4,5mm<Ø<10mm cables). Outdoor use requires suitable flexible cables assuring the watertightness of the cable gland.