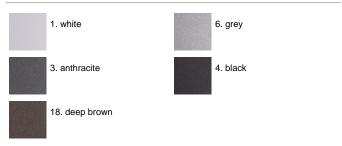

tect against rusting. Protection rating: IP65. In compliance with EN 60598-1 standards. Class of insulation: I. Installation: Paolina: wiring through a PG9 nickel-plated brass cable gland (3,5mm<Ø<8mm cables); Paola: wiring through two M16 plastic cable glands (4,5mm<Ø<10mm cables). Outdoor use requires suitable flexible cables assuring the watertightness of the cable gland.

#### Paola Power LED / Sandblasted Glass -Symmetric Optic





## Product Code Details



Light Source



WARM WHITE 3000K POWER LEDs 17,6W /220÷240V Total power 20W LED Im 1712 ÷ OUTPUT Im 999 CRI>80 Integral electronic power supply





ARES s.r.l - Socio Unico v.le dell'Artigianato n.24 - 20881 Bernareggio - MB (Italy) www.aresill.net - flos.outdoor@flos.com

## IP65 𝖳 ⊕ C€

#### Available Colors for this Version



## Warnings





The fitting is equipped with 2 cable input for Paola.



Protection against impact. IK 08 - 5,00 joule for Paola IK 07 - 2,00 joule for Paolina

The fitting is equipped with 1 cable input for Paolina

## Light Flux, Placement





Code: 237 SPD: (Surge Protection Device) 275Vac Maximum discharge current 10KA (8/20µs) Maximum operating current 5A Suitable for series connection - IP66