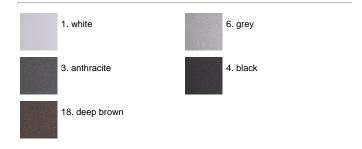

water to remove any residue particles, subsequently a chemical conversion treatment is done to protect against rusting. Protection rating: IP65. In compliance with EN 60598-1 standards. Class of insulation: I. Installation: Paolina: wiring through a PG9 nickel-plated brass cable gland (3,5mm<Ø-81mm cables); Paola: wiring through two M16 plastic cable glands (4,5mm<Ø-10mm cables). Outdoor use requires suitable flexible cables assuring the watertightness of the cable gland.

## Paola Power LED / Transparent Glass -Symmetric Optic - Medium Beam 40°







## **Product Code Details**

8910123

Light Source



WARM WHITE 3000K POWER LEDs 17,6W /220÷240V Total power 20W LED Im 1712 ÷ OUTPUT Im 1368 CRI>80

Integral electronic power supply



# IP65 ♥ ⊕ C€

## Available Colors for this Version



### Warnings

#### Wall/Ceiling



Ceiling fitting



Wall fitting



The fitting is equipped with 1 cable input for Paolina



The fitting is equipped with 2 cable input for Paola.



Protection against impact. IK 08 - 5,00 joule for Paola IK 07 - 2,00 joule for Paolina

## Light Flux, Placement









Code: 237 SPD: (Surge Protection Device) 275Vac Maximum discharge current 10KA (8/20µs) Maximum operating current 5A Suitable for series connection - IP66