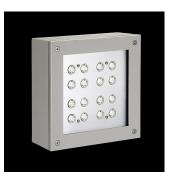

## Paola

Luminaire for installation on wall or on ceiling - surface mounted. Configuration: die-cast aluminium structure, EN AB-47100 alloy (low copper content). Glass diffuser: transparent or sandblasted, fixed to the aluminium frame through a robotic gluing system. Double layer coating for high resistance to corrosion: the aluminium components are painted with a double coat using powders that are compliant with QUALICOAT standards: a first layer of popxy powder (with excellent chemical and mechanical resistance) and a second finishing layer of polyester powder (resistant to UV rays and atmospheric agents). The entire painting process of the aluminium fitting starts from components that have been sandblasted in advance to make the surface more porous and increase the adherence of the paint. Ares effects alkaline and acid washing to clean the surfaces completely, then rinses with demineralised water to remove any residue particles, subsequently a chemical conversion treatment is done to protect against rusting. Protection rating: IP65. In compliance with EN 60598-1 standards. Class of insulation: I. Installation: Paolina: wiring through a PG9 nickel-plated brass cable gland (3,5mm<Ø-81mm cables); Paola: wiring through two M16 plastic cable glands (4,5mm<Ø-10mm cables). Outdoor use requires suitable flexible cables assuring the watertightness of the cable gland.

## Paola Power LED / Transparent Glass -Symmetric Optic - Medium Beam 40°

## **Product Code Details**

8910123

Light Source

WARM WHITE 3000K POWER LEDs 17,6W /220÷240V Total power 20W LED Im 1712 ÷ OUTPUT Im 1368 CRI>80

Integral electronic power supply