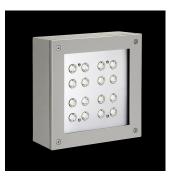

# Paola

Luminaire for installation on wall or on ceiling - surface mounted. Configuration: die-cast aluminium structure, EN AB-47100 alloy (low copper content). Glass diffuser: transparent or sandblasted, fixed to the aluminium frame through a robotic gluing system. Double layer coating for high resistance to corrosion: the aluminium components are painted with a double coat using powders that are compliant with QUALICOAT standards: a first layer of popxy powder (with excellent chemical and mechanical resistance) and a second finishing layer of polyester powder (resistant to UV rays and atmospheric agents). The entire painting process of the aluminium fitting starts from components that have been sandblasted in advance to make the surface more porous and increase the adherence of the paint. Ares effects alkaline and acid washing to clean the surfaces completely, then rinses with demineralised water to remove any residue particles, subsequently a chemical conversion treatment is done to protect against rusting. Protection rating: IP65. In compliance with EN 60598-1 standards. Class of insulation: I. Installation: Paolina: wiring through a PG9 nickel-plated brass cable gland (3,5mm<Ø-81mm cables); Paola: wiring through two M16 plastic cable glands (4,5mm<Ø-10mm cables). Outdoor use requires suitable flexible cables assuring the watertightness of the cable gland.

# Paola Power LED / Transparent Glass -Symmetric Optic - Narrow Beam 10°

# **Product Code Details**

8910112

Light Source

WARM WHITE 3000K POWER LEDs 17,6W /220÷240V Total power 20W LED Im 1712 ÷ OUTPUT Im 1435 CRI>80

Integral electronic power supply