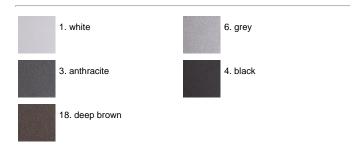

sed water to remove any residue particles, subsequently a chemical conversion treatment is done to protect against rusting. Protection rating: IP65. In compliance with EN 60598-1 standards. Class of insulation: I. Installation: Paolina: wiring through a PG9 nickel-plated brass cable gland (3,5mm<Ø-81mm cables); Paola: wiring through two M16 plastic cable glands (4,5mm<Ø-10mm cables). Outdoor use requires suitable flexible cables assuring the watertightness of the cable gland.

# Paola Power LED / Transparent Glass -Symmetric Optic - Narrow Beam 10°







# **Product Code Details**

8910112

Light Source



WARM WHITE 3000K POWER LEDs 17,6W /220÷240V Total power 20W LED Im 1712 ÷ OUTPUT Im 1435 CRI>80

Integral electronic power supply



# IP65 ♥ ⊕ C€

# Available Colors for this Version



#### Warnings

# Wall/Ceiling



Ceiling fitting



Wall fitting



The fitting is equipped with 1 cable input for Paolina



The fitting is equipped with 2 cable input for Paola.

Protection against impact. IK 08 - 5,00 joule for Paola IK 07 - 2,00 joule for Paolina

# Light Flux, Placement









Code: 237 SPD: (Surge Protection Device) 275Vac Maximum discharge current 10KA (8/20µs) Maximum operating current 5A Suitable for series connection - IP66