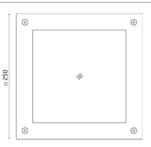

# Wall/Ceiling

Ceiling fitting

Wall fitting

The fitting is equipped with 1 cable input for Paolina

The fitting is equipped with 2 cable input for Paola.

Protection against impact. IK 08 - 5,00 joule for Paola IK 07 - 2,00 joule for Paolina