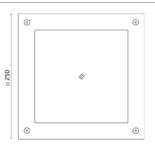

#### Wall/Ceiling

Ceiling fitting

Wall fitting

The fitting is equipped with 1 cable input for Paolina

The fitting is equipped with 2 cable input for Paola.

Protection against impact. IK 08 - 5,00 joule for Paola IK 07 - 2,00 joule for Paolina