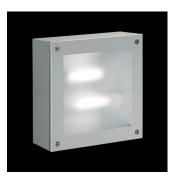

## Paola

Luminaire for installation on wall or on ceiling - surface mounted. Configuration: die-cast aluminium structure, EN AB-47100 alloy (low copper content). Glass diffuser: transparent or sandblasted, fixed to the aluminium frame through a robotic gluing system. Double layer coating for high resistance to corrosion: the aluminium components are painted with a double coat using powders that are compliant with QUALICOAT standards: a first layer of epoxy powder (with excellent chemical and mechanical resistance) and a second finishing layer of polyester powder (resistant to UV rays and atmospheric agents). The entire painting process of the aluminium fitting starts from components that have been sandblasted in advance to make the surface more porous and increase the adherence of the paint. Ares effects alkaline and acid washing to clean the surfaces completely, then rinses with demineralised water to remove any residue particles, subsequently a chemical conversion treatment is done to protect against rusting. Protection rating: IP65. In compliance with EN 60598-1 standards. Class of insulation: I. Installation: Paolina: wiring through a PG9 nickel-plated brass cable gland (3,5mm<0/>e/8mm cables); Paola: wiring through two M16 plastic cable glands (4,5mm<0/e><10mm cables). Outdoor use requires suitable flexible cables assuring the watertightness of the cable gland.

### Paola / All-light - Sandblasted Glass -Symmetric Optic