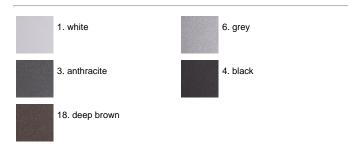

nce of the paint. Ares effects alkaline and acid washing to clean the surfaces completely, then rinses with demineralised water to remove any residue particles, subsequently a chemical conversion treatment is done to protect against rusting. Protection rating: IP65. In compliance with EN 60598-1 standards. Class of insulation: I. Installation: Paolina: wiring through a PG9 nickel-plated brass cable gland (3,5mm<0/>e/8mm cables); Paola: wiring through two M16 plastic cable glands (4,5mm<0/e><10mm cables). Outdoor use requires suitable flexible cables assuring the watertightness of the cable gland.

### Paola / All-light - Sandblasted Glass -Symmetric Optic







### **Product Code Details**

# 890200

Light Source



QT 32 2x60W E27



# IP65 ♥ ⊕ C€

### Available Colors for this Version



### Warnings

#### Wall/Ceiling



Ceiling fitting



Wall fitting



The fitting is equipped with 1 cable input for Paolina



The fitting is equipped with 2 cable input for Paola.

Protection against impact. IK 08 - 5,00 joule for Paola IK 07 - 2,00 joule for Paolina

### Light Flux, Placement







This product has no accessories