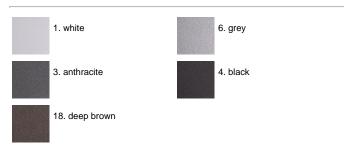

rease the adherence of the paint. Ares effects alkaline and acid washing to clean the surfaces completely, then rinses with demineralised water to remove any residue particles, subsequently a chemical conversion treatment is done to protect against rusting. Protection rating: IP65. In compliance with EN60598-1 standards. Class of insulation: I. Installation: wiring through two cable holders (5mm-Ø-9mm cable) and a quick connect terminal block. We recommend installation on a concrete basement or surface, directly with bolts or through a dedicated fixing plate (to be ordered separately). Outdoor use requires suitable flexible cables assuring the watertightness of the cable gland.

# Pan on Post CoB LED / Adjustable - Narrow Beam 20°



## IP65 ♥ ⊕ C€

#### Available Colors for this Version



#### Warnings

#### Bollard



Ceiling fitting



Floor installation



The fitting is equipped with 2 cable input. Ø max 10 mm



Protection against impact. IK 07 - 02,00 joule

#### Light Flux, Placement





#### **Product Code Details**

### 504026

Light Source



NATURAL WHITE 4000K CoB LED 12W/220÷240V Total power 15W LED Im 1829 ÷ OUTPUT Im 1641 CRI>80 Integral electronic power supply





Code: 140 Base plate and fixing bolts Ø 90 x H 170 mm



Code: 237 SPD: (Surge Protection Device) 275Vac Maximum discharge current 10KA (8/20µs) Maximum operating current 5A Suitable for series connection - IP66