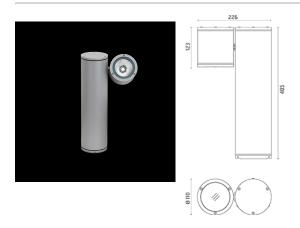

#### Pan

Spotlight for installation on wall, ceiling and floor or as a bollard light. Configuration: diecast aluminium frame and cap, EN AB- 47100 alloy (low copper content) and extruded aluminium structure/pole. Glass diffuser: transparent, fixed to the aluminium structure through a robotic gluing system. The wiring unit is fixed to the installation surface and is fully adjustable on the vertical axis, while the mitting unit is fixed to the wiring unit and has a +/- 135° rotation on the horizontal axis. Double layer coating for high resistance to corrosion: the aluminium components are painted with a double coat using powders which are compliant with QUALICOAT standards: a first layer of epoxy powder (with excellent chemical and mechanical resistance) and a second finishing layer of polyester powder (resistant to UV rays and atmospheric agents). The entire painting process of the aluminium fitting starts from components which have been sand-blasted in advance to make the surface more porous and increase the adherence of the paint. Ares effects alkaline and acid washing to clean the surfaces completely, then rinses with demineralised water to remove any residue particles, subsequently a chemical conversion treatment is done to protect against rusting. Protection rating: IP65. In compliance with EN60598-1 standards. Class of insulation: I. Installation: wiring through two cable holders (5mm-Ø-9mm cable) and a quick connect terminal block. We recommend installation on a concrete basement or surface, directly with bolts or through a dedicated fixing plate (to be ordered separately). Outdoor use requires suitable flexible cables assuring the watertightness of the cable gland.

#### Bollard

Ceiling fitting

Floor installation

The fitting is equipped with 2 cable input. Ø max 10 mm

Protection against impact. IK 07 - 02,00 joule

### 504026

Light Source

NATURAL WHITE 4000K CoB LED 12W/220÷240V Total power 15W LED Im 1829 ÷ OUTPUT Im 1641 CRI>80 Integral electronic power supply

Code: 140 Base plate and fixing bolts Ø 90 x H 170 mm