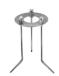

#### Pan

Spotlight for installation on wall, ceiling and floor or as a bollard light. Configuration: diecast aluminium frame and cap, EN AB- 47100 alloy (low copper content) and extruded aluminium structure/pole. Glass diffuser: transparent, fixed to the aluminium structure through a robotic gluing system. The wiring unit is fixed to the installation surface and is fully adjustable on the vertical axis, while the mitting unit is fixed to the wiring unit and has a +/- 135° rotation on the horizontal axis. Double layer coating for high resistance to corrosion: the aluminium components are painted with a double coat using powders which are compliant with QUALICOAT standards: a first layer of epoxy powder (with excellent chemical and mechanical resistance) and a second finishing layer of polyester powder (resistant to UV rays and atmospheric agents). The entire painting process of the aluminium fitting starts from components which have been sand-blasted in advance to make the surface more porous and increase the adherence of the paint. Ares effects alkaline and acid washing to clean the surfaces completely, then rinses with demineralised water to remove any residue particles, subsequently a chemical conversion treatment is done to protect against rusting. Protection rating: IP65. In compliance with EN60598-1 standards. Class of insulation: I. Installation: wiring through two cable holders (5mm-Ø-9mm cable) and a quick connect terminal block. We recommend installation on a concrete basement or surface, directly with bolts or through a dedicated fixing plate (to be ordered separately). Outdoor use requires suitable flexible cables assuring the watertightness of the cable gland.

#### Bollard

Ceiling fitting

Floor installation

The fitting is equipped with 2 cable input. Ø max 10 mm

Protection against impact. IK 07 - 02,00 joule