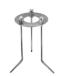

#### Bollard

Ceiling fitting

Floor installation

The fitting is equipped with 2 cable input. Ø max 10 mm

Protection against impact. IK 07 - 02,00 joule

## 504024

Light Source

WARM WHITE 3000K CoB LED 12W/220÷240V Total power 15W LED Im 1774 ÷ OUTPUT Im 1552 CRI>80

Integral electronic power supply

Code: 140 Base plate and fixing bolts Ø 90 x H 170 mm

Code: 237 SPD: (Surge Protection Device) 275Vac Maximum discharge current 10KA (8/20µs) Maximum operating current 5A Suitable for series connection - IP66