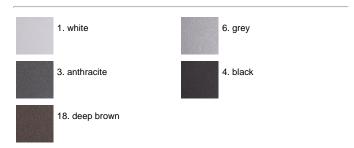

ease the adherence of the paint. Ares effects alkaline and acid washing to clean the surfaces completely, then rinses with demineralised water to remove any residue particles, subsequently a chemical conversion treatment is done to protect against rusting. Protection rating: IP65. In compliance with EN60598-1 standards. Class of insulation: I. Installation: wiring through two cable holders (5mm-Ø-9mm cable) and a quick connect terminal block. We recommend installation on a concrete basement or surface, directly with bolts or through a dedicated fixing plate (to be ordered separately). Outdoor use requires suitable flexible cables assuring the watertightness of the cable gland.

# Pan on Post CoB LED / Adjustable - Medium Beam 40°



### IP65 ♥ ⊕ C€

#### Available Colors for this Version



#### Warnings

#### Bollard



Ceiling fitting



Floor installation



The fitting is equipped with 2 cable input. Ø max 10 mm



Protection against impact. IK 07 - 02,00 joule

#### Light Flux, Placement





#### **Product Code Details**

## 504024

Light Source



WARM WHITE 3000K CoB LED 12W/220÷240V Total power 15W LED Im 1774 ÷ OUTPUT Im 1552 CRI>80

Integral electronic power supply





Code: 140 Base plate and fixing bolts Ø 90 x H 170 mm



Code: 237 SPD: (Surge Protection Device) 275Vac Maximum discharge current 10KA (8/20µs) Maximum operating current 5A Suitable for series connection - IP66