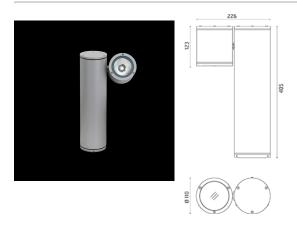

#### Pan

Spotlight for installation on wall, ceiling and floor or as a bollard light. Configuration: diecast aluminium frame and cap, EN AB- 47100 alloy (low copper content) and extruded aluminium structure/pole. Glass diffuser: transparent, fixed to the aluminium structure through a robotic gluing system. The wiring unit is fixed to the installation surface and is fully adjustable on the vertical axis, while the mitting unit is fixed to the wiring unit and has a +/- 135° rotation on the horizontal axis. Double layer coating for high resistance to corrosion: the aluminium components are painted with a double coat using powders which are compliant with QUALICOAT standards: a first layer of epoxy powder (with excellent chemical and mechanical resistance) and a second finishing layer of polyester powder (resistant to UV rays and atmospheric agents). The entire painting process of the aluminium fitting starts from components which have been sand-blasted in advance to make the surface more porous and increase the adherence of the paint. Ares effects alkaline and acid washing to clean the surfaces completely, then rinses with demineralised water to remove any residue particles, subsequently a chemical conversion treatment is done to protect against rusting. Protection rating: IP65. In compliance with EN60598-1 standards. Class of insulation: I. Installation: wiring through two cable holders (5mm-Ø-9mm cable) and a quick connect terminal block. We recommend installation on a concrete basement or surface, directly with bolts or through a dedicated fixing plate (to be ordered separately). Outdoor use requires suitable flexible cables assuring the watertightness of the cable gland.

# Pan on Post CoB LED / Adjustable - Medium Beam 40°

## 504024

Light Source

WARM WHITE 3000K CoB LED 12W/220÷240V Total power 15W LED Im 1774 ÷ OUTPUT Im 1552 CRI>80

Integral electronic power supply

Code: 140 Base plate and fixing bolts Ø 90 x H 170 mm

Code: 237 SPD: (Surge Protection Device) 275Vac Maximum discharge current 10KA (8/20µs) Maximum operating current 5A Suitable for series connection - IP66