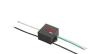

## Light Flux, Placement

Code: 140 Base plate and fixing bolts Ø 90 x H 170 mm

Code: 237 SPD: (Surge Protection Device) 275Vac Maximum discharge current 10KA (8/20µs) Maximum operating current 5A Suitable for series connection - IP66