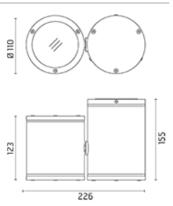

## Light Flux, Placement

Code: 140 Base plate and fixing bolts Ø 90 x H 170 mm

Code: 237 SPD: (Surge Protection Device) 275Vac Maximum discharge current 10KA (8/20µs) Maximum operating current 5A Suitable for series connection - IP66