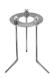

## Light Flux, Placement

Code: 140 Base plate and fixing bolts Ø 90 x H 170 mm

Code: 237 SPD: (Surge Protection Device) 275Vac Maximum discharge current 10KA (8/20µs) Maximum operating current 5A Suitable for series connection - IP66