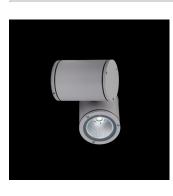

## Pan

Spotlight for installation on wall, ceiling and floor or as a bollard light. Configuration: die-cast aluminium frame and cap, EN AB- 47100 alloy (low copper content) and extruded aluminium structure/pole. Glass diffuser: transparent, fixed to the aluminium structure through a robotic gluing system. The wiring unit is fixed to the installation surface and is fully adjustable on the vertical axis, while the mitting unit is fixed to the wiring unit and has a +/- 135° rotation on the vorteat axis, while the initial grant is need to the while grant and the action of the original axis. Double layer coating for high resistance to corrosion: the aluminium components are painted with a double coat using powders which are compliant with QUALICOAT standards: a first layer of epoxy powder (with excellent chemical and mechanical resistance) and a second finishing layer of polyester powder (with excellent chemical and mechanical resistance). resistant to UV rays and atmospheric agents). The entire painting process of the aluminium fitting starts from components which have been sand-blasted in advance to make the surface more porous and increase the adherence of the paint. Ares effects alkaline and acid washing to clean the surfaces completely, then rinses with demineralised water to remove any residue particles, subsequently a chemical conversion treatment is done to protect against rusting. Protection rating: IP65. In compliance with EN60598-1 standards. Class of insulation: I. Installation: wiring through two cable holders (5mm<Ø<9mm cable) and a quick connect terminal block. We recommend installation on a concrete basement or surface, directly with bolts or through a dedicated fixing plate (to be ordered separately). Outdoor use requires suitable flexible cables assuring the watertightness of the cable gland.

#### Pan CoB LED / Adjustable - Narrow Beam 20°