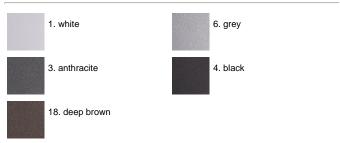

nce with EN60598-1 standards. Class of insulation: I. Installation: wiring through two cable holders (5mm<Ø<9mm cable) and a quick connect terminal block. We recommend installation on a concrete basement or surface, directly with bolts or through a dedicated fixing plate (to be ordered separately). Outdoor use requires suitable flexible cables assuring the watertightness of the cable gland.

#### Pan CoB LED / Adjustable - Narrow Beam 20°





## Product Code Details



Light Source



WARM WHITE 3000K CoB LED 12W/220÷240V Total power 15W LED Im 1774 ÷ OUTPUT Im 1564 CRI>80 Integral electronic power supply





ARES s.r.l - Socio Unico v.le dell'Artigianato n.24 - 20881 Bernareggio - MB (Italy) www.aresill.net - flos.outdoor@flos.com

## IP65 𝖳 ⊕ C€

### Available Colors for this Version



#### Warnings







The fitting is equipped with 2

cable input. Ø max 10 mm

TIT



Protection against impact. IK 07 - 02,00 joule

## Light Flux, Placement





Code: 140 Base plate and fixing bolts Ø 90 x H 170 mm



Code: 237 SPD: (Surge Protection Device) 275Vac Maximum discharge current 10KA (8/20µs) Maximum operating current 5A Suitable for series connection - IP66