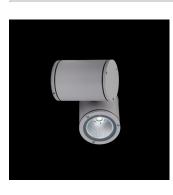

## Pan

Spotlight for installation on wall, ceiling and floor or as a bollard light. Configuration: die-cast aluminium frame and cap, EN AB- 47100 alloy (low copper content) and extruded aluminium structure/pole. Glass diffuser: transparent, fixed to the aluminium structure through a robotic gluing system. The wiring unit is fixed to the installation surface and is fully adjustable on the vertical axis, while the mitting unit is fixed to the wiring unit and has a +/- 135° rotation on the vorteat axis, while the initial grant is need to the while grant and the action of the original axis. Double layer coating for high resistance to corrosion: the aluminium components are painted with a double coat using powders which are compliant with QUALICOAT standards: a first layer of epoxy powder (with excellent chemical and mechanical resistance) and a second finishing layer of polyester powder (with excellent chemical and mechanical resistance). (resistant to UV rays and atmospheric agents). The entire painting process of the aluminium fitting starts from components which have been sand-blasted in advance to make the surface more porous and increase the adherence of the paint. Ares effects alkaline and acid washing to clean the surfaces completely, then rinses with demineralised water to remove any residue particles, subsequently a chemical conversion treatment is done to protect against rusting. Protection rating: IP65. In compliance with EN60598-1 standards. Class of insulation: I. Installation: wiring through two cable holders (5mm<Ø<9mm cable) and a quick connect terminal block. We recommend installation on a concrete basement or surface, directly with bolts or through a dedicated fixing plate (to be ordered separately). Outdoor use requires suitable flexible cables assuring the watertightness of the cable gland.

#### Pan CoB LED / Adjustable - Narrow Beam 20°