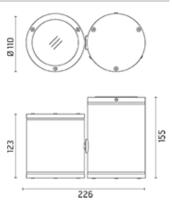

## Pan

Spotlight for installation on wall, ceiling and floor or as a bollard light. Configuration: die-cast aluminium frame and cap, EN AB- 47100 alloy (low copper content) and extruded aluminium structure/pole. Glass diffuser: transparent, fixed to the aluminium structure through a robotic gluing system. The wiring unit is fixed to the installation surface and is fully adjustable on the vertical axis, while the mitting unit is fixed to the wiring unit and has a +/- 135° rotation on the vorteat axis, while the initial grant is need to the while grant and the action of the original axis. Double layer coating for high resistance to corrosion: the aluminium components are painted with a double coat using powders which are compliant with QUALICOAT standards: a first layer of epoxy powder (with excellent chemical and mechanical resistance) and a second finishing layer of polyester powder (with excellent chemical and mechanical resistance). (resistant to UV rays and atmospheric agents). The entire painting process of the aluminium fitting starts from components which have been sand-blasted in advance to make the surface more porous and increase the adherence of the paint. Ares effects alkaline and acid washing to clean the surfaces completely, then rinses with demineralised water to remove any residue particles, subsequently a chemical conversion treatment is done to protect against rusting. Protection rating: IP65. In compliance with EN60598-1 standards. Class of insulation: I. Installation: wiring through two cable holders (5mm<Ø<9mm cable) and a quick connect terminal block. We recommend installation on a concrete basement or surface, directly with bolts or through a dedicated fixing plate (to be ordered separately). Outdoor use requires suitable flexible cables assuring the watertightness of the cable gland.