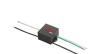

Code: 237 SPD: (Surge Protection Device) 275Vac Maximum discharge current 10KA (8/20µs) Maximum operating current 5A Suitable for series connection - IP66