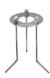

#### Product Code Details

Light Source

NATURAL WHITE 4000K CoB LED 12W/220÷240V Total power 15W LED Im 1829 ÷ OUTPUT Im 1641 CRI>80 Integral electronic power supply

Code: 140 Base plate and fixing bolts Ø 90 x H 170 mm