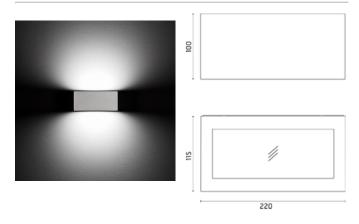

### Midna

Luminaire for installation on wall - surface mounted. Configuration: polycarbonate structure and die-cast aluminium cover and base, EN AB-47100 alloy (low copper content) Double layer coating for high resistance to corrosion: the aluminium components are painted with a double coat using powders that are compliant with QUALICOAT standards: a first layer of epoxy powder (with excellent chemical and mechanical resistance) and a second finishing layer of polyester powder (resistant to UV rays and atmospheric agents). The entire painting process of the aluminium fitting starts from components that have been sandblasted in advance to make the surface more porous and increase the adherence of the paint. Ares effects alkaline and acid washing to clean the surfaces completely, then rinses with demineralised water to remove any residue particles, subsequently a chemical conversion treatment is done to protect against rusting. Protection rating: IP65 In compliance with EN 60598-1 standards Class of insulation: I Installation: wiring through two cable holders (8mm<Ø<13mm cables). Outdoor use requires suitable flexible cables assuring the watertightness of the cable holder.

# 529008

Light Source

WARM WHITE 3000K MID-POWER LEDs 17,6W/220-240V Total power 18W LED Im 2x1198 ÷ OUTPUT Im 2x573 CRI>80

Integral electronic power supply

#### Wall

The fitting is equipped with 2 cable input.

Protection against impact. IK 09 - 10,00 joule