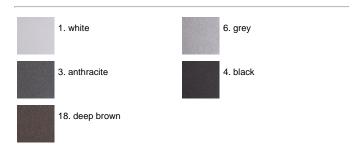

ase the adherence of the paint. Ares effects alkaline and acid washing to clean the surfaces completely, then rinses with demineralised water to remove any residue particles, subsequently a chemical conversion treatment is done to protect against rusting. Protection rating: IP65 In compliance with EN 60598-1 standards Class of insulation: I Installation: wiring through two cable holders (8mm<Ø<13mm cables). Outdoor use requires suitable flexible cables assuring the watertightness of the cable holder.

### Midna Mid-Power LED / Bidirectional



### **Product Code Details**

# 529008

Light Source



WARM WHITE 3000K MID-POWER LEDs 17,6W/220-240V Total power 18W LED Im 2x1198 ÷ OUTPUT Im 2x573 CRI>80

Integral electronic power supply



## IP65 ♥ ⊕ C€

### Available Colors for this Version



### Warnings

#### Wall





The fitting is equipped with 2 cable input.



Protection against impact. IK 09 - 10,00 joule

### Light Flux, Placement







Code: 237 SPD: (Surge Protection Device) 275Vac Maximum discharge current 10KA (8/20µs) Maximum operating current 5A Suitable for series connection - IP66